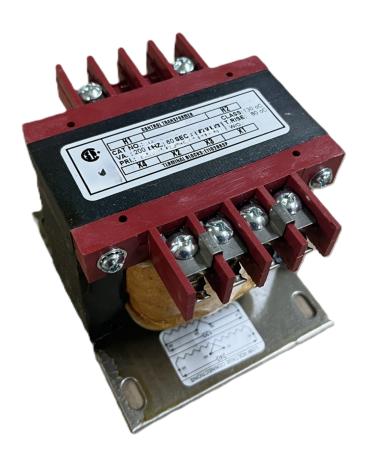

# **CS250J-A**

\$128.88 USD

SKU: 7a0687b57d95

**Categories:** Control Transformers

## **PRODUCT SPECIFICATIONS**

| Weight                | 10 lbs           |
|-----------------------|------------------|
| Phases                | 1                |
| VA                    | 250              |
| Connection            | 1Ph-CT-SS-SU     |
| Primary Voltage       | 600              |
| Primary Max Current   | <u>0.42A</u>     |
| Primary Markings      | <u>H1-H2</u>     |
| Primary Terminals     | <u>Terminals</u> |
| Secondary Voltage     | 120              |
| Secondary Max Current | 2.08A            |

#### CS250J-A

| Secondary Markings         | <u>X1-X2</u>                                                                         |
|----------------------------|--------------------------------------------------------------------------------------|
| Secondary Terminals        | <u>Terminals</u>                                                                     |
| Primary Taps               | N/A                                                                                  |
| Conductor Material         | <u>Copper</u>                                                                        |
| Temperatue Rise            | 80°C                                                                                 |
| Insuation Class            | 130°C                                                                                |
| BIL (Insulation) Level     | <u>10kV</u>                                                                          |
| Efficiency                 | N/A                                                                                  |
| Impedance                  | <u>5.0 - 7.0%</u>                                                                    |
| Sound (db)                 | 40                                                                                   |
| Enclosure Type             | Core & Coil                                                                          |
| Enclosure                  | See Chart                                                                            |
| Standards & Certifications | CSA Certified File No. LR34493, UL Listed File No. E110286, ISO 9001:2015 Registered |
| Finish                     | N/AN/A                                                                               |