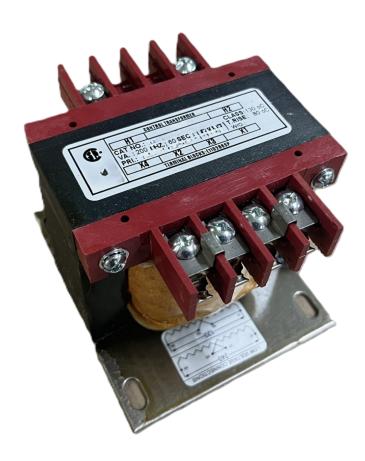

# **CS250J-A**

\$128.88 USD

SKU: 7a0687b57d95

**Categories:** Control Transformers

## **PRODUCT SPECIFICATIONS**

| Weight                | 10 lbs           |
|-----------------------|------------------|
| Phases                | 1                |
| VA                    | 250              |
| Connection            | 1Ph-CT-SS-SU     |
| Primary Voltage       | 600              |
| Primary Max Current   | <u>0.42A</u>     |
| Primary Markings      | <u>H1-H2</u>     |
| Primary Terminals     | <u>Terminals</u> |
| Secondary Voltage     | 120              |
| Secondary Max Current | 2.08A            |

#### CS250J-A

| Secondary Markings         | <u>X1-X2</u>                                                                         |
|----------------------------|--------------------------------------------------------------------------------------|
| Secondary Terminals        | <u>Terminals</u>                                                                     |
| Primary Taps               | N/A                                                                                  |
| Conductor Material         | Copper                                                                               |
| Temperatue Rise            | <u>80°C</u>                                                                          |
| Insuation Class            | 130°C                                                                                |
| BIL (Insulation) Level     | <u>10kV</u>                                                                          |
| Efficiency                 | N/A                                                                                  |
| Impedance                  | <u>5.0 - 7.0%</u>                                                                    |
| Sound (db)                 | 40                                                                                   |
| Enclosure Type             | Core & Coil                                                                          |
| Enclosure                  | See Chart                                                                            |
| Standards & Certifications | CSA Certified File No. LR34493, UL Listed File No. E110286, ISO 9001:2015 Registered |
| Finish                     | N/AN/A                                                                               |