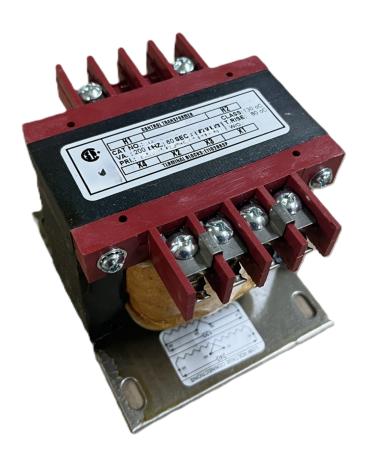

## **CS250J-A**

### **PRODUCT SPECIFICATIONS**

| Weight                | 10 lbs           |
|-----------------------|------------------|
| Phases                | 1                |
| VA                    | 250              |
| Connection            | 1Ph-CT-SS-SU     |
| Primary Voltage       | 600              |
| Primary Max Current   | <u>0.42A</u>     |
| Primary Markings      | <u>H1-H2</u>     |
| Primary Terminals     | <u>Terminals</u> |
| Secondary Voltage     | 120              |
| Secondary Max Current | 2.08A            |

### CS250J-A

| Secondary Markings         | <u>X1-X2</u>                                                                         |
|----------------------------|--------------------------------------------------------------------------------------|
| Secondary Terminals        | <u>Terminals</u>                                                                     |
| Primary Taps               | N/A                                                                                  |
| Conductor Material         | Copper                                                                               |
| Temperatue Rise            | <u>80°C</u>                                                                          |
| Insuation Class            | 130°C                                                                                |
| BIL (Insulation) Level     | <u>10kV</u>                                                                          |
| Efficiency                 | N/A                                                                                  |
| Impedance                  | <u>5.0 - 7.0%</u>                                                                    |
| Sound (db)                 | 40                                                                                   |
| Enclosure Type             | Core & Coil                                                                          |
| Enclosure                  | See Chart                                                                            |
| Standards & Certifications | CSA Certified File No. LR34493, UL Listed File No. E110286, ISO 9001:2015 Registered |
| Finish                     | N/AN/A                                                                               |