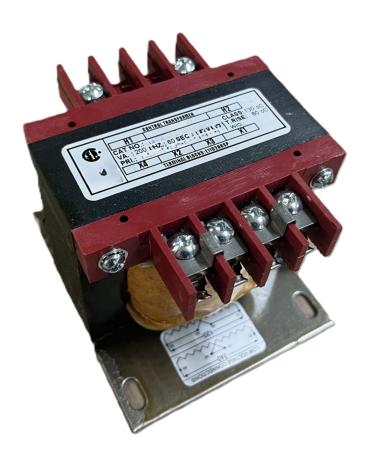

### **PRODUCT SPECIFICATIONS**

| Weight                | 10 lbs           |
|-----------------------|------------------|
| Phases                | 1                |
| VA                    | 250              |
| Connection            | 1Ph-CT-SS-SU     |
| Primary Voltage       | 600              |
| Primary Max Current   | <u>0.42A</u>     |
| Primary Markings      | <u>H1-H2</u>     |
| Primary Terminals     | <u>Terminals</u> |
| Secondary Voltage     | 120              |
| Secondary Max Current | 2.08A            |

### CS250J-A

| Secondary Markings         | <u>X1-X2</u>                                                                         |
|----------------------------|--------------------------------------------------------------------------------------|
| Secondary Terminals        | <u>Terminals</u>                                                                     |
| Primary Taps               | N/A                                                                                  |
| Conductor Material         | <u>Copper</u>                                                                        |
| Temperatue Rise            | 80°C                                                                                 |
| Insuation Class            | 130°C                                                                                |
| BIL (Insulation) Level     | <u>10kV</u>                                                                          |
| Efficiency                 | N/A                                                                                  |
| Impedance                  | <u>5.0 - 7.0%</u>                                                                    |
| Sound (db)                 | 40                                                                                   |
| Enclosure Type             | Core & Coil                                                                          |
| Enclosure                  | See Chart                                                                            |
| Standards & Certifications | CSA Certified File No. LR34493, UL Listed File No. E110286, ISO 9001:2015 Registered |
| Finish                     | N/AN/A                                                                               |