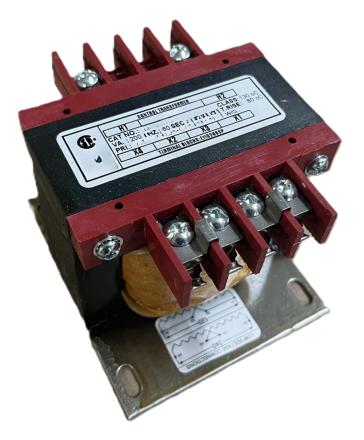

## CS250J-A \$128.88 USD

SKU: 7a0687b57d95 Categories: <u>Control Transformers</u>

## **PRODUCT SPECIFICATIONS**

| Weight                | 10 lbs              |
|-----------------------|---------------------|
| Phases                | 1                   |
| VA                    | 250                 |
| Connection            | <u>1Ph-CT-SS-SU</u> |
| Primary Voltage       | <u>600</u>          |
| Primary Max Current   | <u>0.42A</u>        |
| Primary Markings      | <u>H1-H2</u>        |
| Primary Terminals     | Terminals           |
| Secondary Voltage     | 120                 |
| Secondary Max Current | <u>2.08A</u>        |

## CS250J-A

| Secondary Markings         | <u>X1-X2</u>                                                                                          |
|----------------------------|-------------------------------------------------------------------------------------------------------|
| Secondary Terminals        | Terminals                                                                                             |
| Primary Taps               | Ν/Α                                                                                                   |
| Conductor Material         | <u>Copper</u>                                                                                         |
| Temperatue Rise            | <u>80°C</u>                                                                                           |
| Insuation Class            | <u>130°C</u>                                                                                          |
| BIL (Insulation) Level     | <u>10kV</u>                                                                                           |
| Efficiency                 | Ν/Α                                                                                                   |
| Impedance                  | <u>5.0 – 7.0%</u>                                                                                     |
| Sound (db)                 | <u>40</u>                                                                                             |
| Enclosure Type             | Core & Coil                                                                                           |
| Enclosure                  | See Chart                                                                                             |
| Standards & Certifications | <u>CSA Certified File No. LR34493, UL Listed File No. E110286, ISO 9001:2015</u><br><u>Registered</u> |
| Finish                     | N/AN/A                                                                                                |