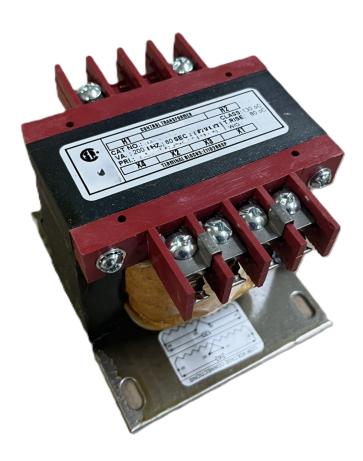

### CS250J-A

# **CS250J-A**

### **PRODUCT SPECIFICATIONS**

| Weight                | 10 lbs           |
|-----------------------|------------------|
| Phases                | 1                |
| VA                    | 250              |
| Connection            | 1Ph-CT-SS-SU     |
| Primary Voltage       | 600              |
| Primary Max Current   | <u>0.42A</u>     |
| Primary Markings      | <u>H1-H2</u>     |
| Primary Terminals     | <u>Terminals</u> |
| Secondary Voltage     | 120              |
| Secondary Max Current | 2.08A            |

### CS250J-A

| Secondary Markings         | <u>X1-X2</u>                                                                         |
|----------------------------|--------------------------------------------------------------------------------------|
| Secondary Terminals        | <u>Terminals</u>                                                                     |
| Primary Taps               | N/A                                                                                  |
| Conductor Material         | Copper                                                                               |
| Temperatue Rise            | 80°C                                                                                 |
| Insuation Class            | 130°C                                                                                |
| BIL (Insulation) Level     | <u>10kV</u>                                                                          |
| Efficiency                 | N/A                                                                                  |
| Impedance                  | <u>5.0 - 7.0%</u>                                                                    |
| Sound (db)                 | 40                                                                                   |
| Enclosure Type             | Core & Coil                                                                          |
| Enclosure                  | See Chart                                                                            |
| Standards & Certifications | CSA Certified File No. LR34493, UL Listed File No. E110286, ISO 9001:2015 Registered |
| Finish                     | N/AN/A                                                                               |