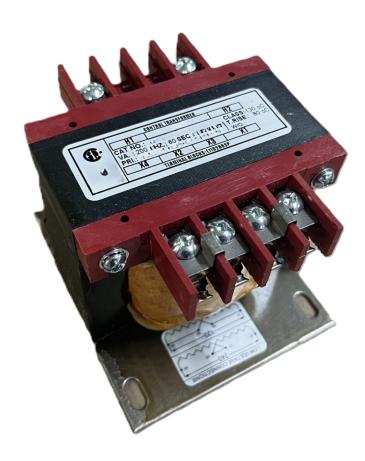

### **PRODUCT SPECIFICATIONS**

| Weight                | 10 lbs           |
|-----------------------|------------------|
| Phases                | 1                |
| VA                    | 250              |
| Connection            | 1Ph-CT-SS-SU     |
| Primary Voltage       | 600              |
| Primary Max Current   | <u>0.42A</u>     |
| Primary Markings      | <u>H1-H2</u>     |
| Primary Terminals     | <u>Terminals</u> |
| Secondary Voltage     | 120              |
| Secondary Max Current | 2.08A            |

### CS250J-A

| Secondary Markings         | <u>X1-X2</u>                                                                         |
|----------------------------|--------------------------------------------------------------------------------------|
| Secondary Terminals        | <u>Terminals</u>                                                                     |
| Primary Taps               | N/A                                                                                  |
| Conductor Material         | Copper                                                                               |
| Temperatue Rise            | <u>80°C</u>                                                                          |
| Insuation Class            | 130°C                                                                                |
| BIL (Insulation) Level     | <u>10kV</u>                                                                          |
| Efficiency                 | N/A                                                                                  |
| Impedance                  | <u>5.0 - 7.0%</u>                                                                    |
| Sound (db)                 | 40                                                                                   |
| Enclosure Type             | Core & Coil                                                                          |
| Enclosure                  | See Chart                                                                            |
| Standards & Certifications | CSA Certified File No. LR34493, UL Listed File No. E110286, ISO 9001:2015 Registered |
| Finish                     | N/AN/A                                                                               |