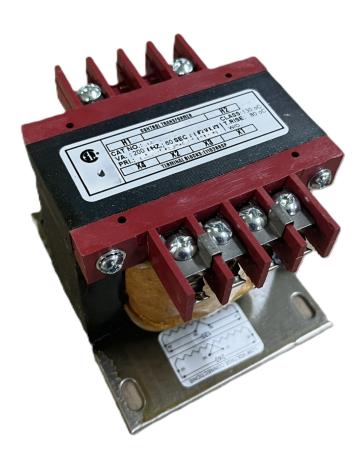

# **CS250H-Z**

\$142.14 USD

SKU: b61d7be8b7ea

**Categories:** Control Transformers

# **PRODUCT SPECIFICATIONS**

| Weight                | 10 lbs           |
|-----------------------|------------------|
| Phases                | 1                |
| VA                    | 250              |
| Connection            | 1Ph-CT-SD-SD     |
| Primary Voltage       | 600              |
| Primary Max Current   | <u>0.42A</u>     |
| Primary Markings      | <u>H1-H2</u>     |
| Primary Terminals     | <u>Terminals</u> |
| Secondary Voltage     | 12/24            |
| Secondary Max Current | 20.83A           |

### CS250H-Z

| Secondary Markings         | <u>X1-X2-X3-X4</u>                                                                   |
|----------------------------|--------------------------------------------------------------------------------------|
| Secondary Terminals        | <u>Terminals</u>                                                                     |
| Primary Taps               | N/A                                                                                  |
| Conductor Material         | Copper                                                                               |
| Temperatue Rise            | <u>80°C</u>                                                                          |
| Insuation Class            | 130°C                                                                                |
| BIL (Insulation) Level     | <u>10kV</u>                                                                          |
| Efficiency                 | N/A                                                                                  |
| Impedance                  | <u>5.0 - 7.0%</u>                                                                    |
| Sound (db)                 | 40                                                                                   |
| Enclosure Type             | Core & Coil                                                                          |
| Enclosure                  | See Chart                                                                            |
| Standards & Certifications | CSA Certified File No. LR34493, UL Listed File No. E110286, ISO 9001:2015 Registered |
| Finish                     | N/AN/A                                                                               |