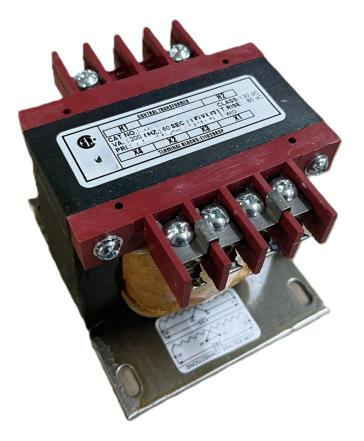

## CS250H-Z \$193.00 CAD

SKU: b61d7be8b7ea Categories: Control Transformers

## **PRODUCT SPECIFICATIONS**

| Weight                | 10 lbs              |
|-----------------------|---------------------|
| Phases                | 1                   |
| VA                    | <u>250</u>          |
| Connection            | <u>1Ph-CT-SD-SD</u> |
| Primary Voltage       | <u>600</u>          |
| Primary Max Current   | <u>0.42A</u>        |
| Primary Markings      | <u>H1-H2</u>        |
| Primary Terminals     | Terminals           |
| Secondary Voltage     | <u>12/24</u>        |
| Secondary Max Current | <u>20.83A</u>       |

## CS250H-Z

| Secondary Markings         | <u>X1-X2-X3-X4</u>                                                                      |
|----------------------------|-----------------------------------------------------------------------------------------|
| Secondary Terminals        | Terminals                                                                               |
| Primary Taps               | N/A                                                                                     |
| Conductor Material         | <u>Copper</u>                                                                           |
| Temperatue Rise            | 80°C                                                                                    |
| Insuation Class            | <u>130°C</u>                                                                            |
| BIL (Insulation) Level     | <u>10kV</u>                                                                             |
| Efficiency                 | N/A                                                                                     |
| Impedance                  | <u>5.0 – 7.0%</u>                                                                       |
| Sound (db)                 | 40                                                                                      |
| Enclosure Type             | Core & Coil                                                                             |
| Enclosure                  | See Chart                                                                               |
| Standards & Certifications | CSA Certified File No. LR34493, UL Listed File No. E110286, ISO 9001:2015<br>Registered |
| Finish                     | N/AN/A                                                                                  |