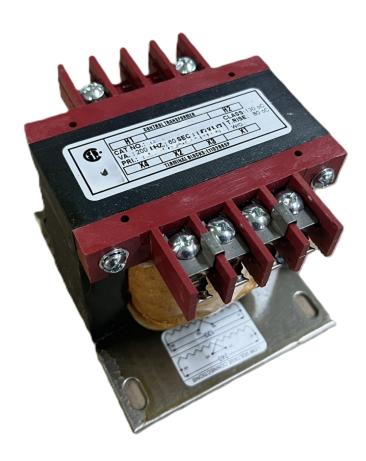

# **CS250H-Z**

\$142.14 USD

SKU: b61d7be8b7ea

**Categories:** Control Transformers

# **PRODUCT SPECIFICATIONS**

| Weight                | 10 lbs           |
|-----------------------|------------------|
| Phases                | 1                |
| VA                    | 250              |
| Connection            | 1Ph-CT-SD-SD     |
| Primary Voltage       | 600              |
| Primary Max Current   | <u>0.42A</u>     |
| Primary Markings      | H1-H2            |
| Primary Terminals     | <u>Terminals</u> |
| Secondary Voltage     | 12/24            |
| Secondary Max Current | 20.83A           |

### CS250H-Z

| Secondary Markings         | <u>X1-X2-X3-X4</u>                                                                   |
|----------------------------|--------------------------------------------------------------------------------------|
| Secondary Terminals        | <u>Terminals</u>                                                                     |
| Primary Taps               | N/A                                                                                  |
| Conductor Material         | Copper                                                                               |
| Temperatue Rise            | <u>80°C</u>                                                                          |
| Insuation Class            | 130°C                                                                                |
| BIL (Insulation) Level     | <u>10kV</u>                                                                          |
| Efficiency                 | N/A                                                                                  |
| Impedance                  | <u>5.0 - 7.0%</u>                                                                    |
| Sound (db)                 | 40                                                                                   |
| Enclosure Type             | Core & Coil                                                                          |
| Enclosure                  | See Chart                                                                            |
| Standards & Certifications | CSA Certified File No. LR34493, UL Listed File No. E110286, ISO 9001:2015 Registered |
| Finish                     | N/AN/A                                                                               |