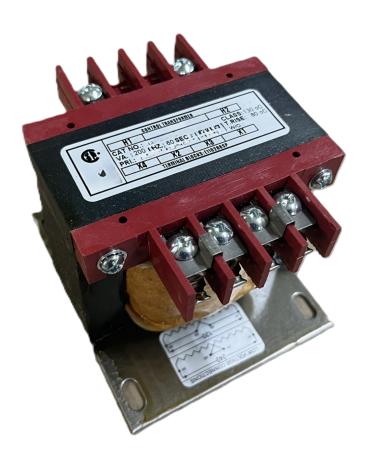

# **CS250H-Z**

\$193.00 CAD

SKU: b61d7be8b7ea

**Categories:** Control Transformers

# **PRODUCT SPECIFICATIONS**

| Weight                | 10 lbs           |
|-----------------------|------------------|
| Phases                | 1                |
| VA                    | 250              |
| Connection            | 1Ph-CT-SD-SD     |
| Primary Voltage       | 600              |
| Primary Max Current   | <u>0.42A</u>     |
| Primary Markings      | <u>H1-H2</u>     |
| Primary Terminals     | <u>Terminals</u> |
| Secondary Voltage     | 12/24            |
| Secondary Max Current | 20.83A           |

### CS250H-Z

| Secondary Markings         | <u>X1-X2-X3-X4</u>                                                                   |
|----------------------------|--------------------------------------------------------------------------------------|
| Secondary Terminals        | <u>Terminals</u>                                                                     |
| Primary Taps               | N/A                                                                                  |
| Conductor Material         | Copper                                                                               |
| Temperatue Rise            | <u>80°C</u>                                                                          |
| Insuation Class            | 130°C                                                                                |
| BIL (Insulation) Level     | <u>10kV</u>                                                                          |
| Efficiency                 | N/A                                                                                  |
| Impedance                  | <u>5.0 - 7.0%</u>                                                                    |
| Sound (db)                 | 40                                                                                   |
| Enclosure Type             | Core & Coil                                                                          |
| Enclosure                  | See Chart                                                                            |
| Standards & Certifications | CSA Certified File No. LR34493, UL Listed File No. E110286, ISO 9001:2015 Registered |
| Finish                     | N/AN/A                                                                               |