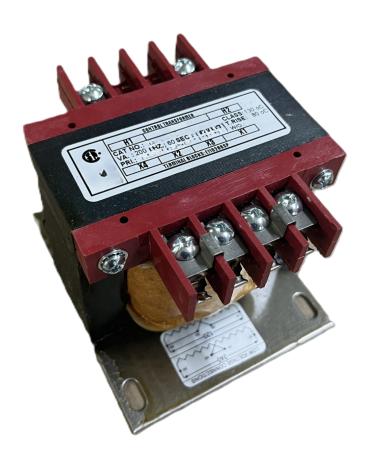

## **PRODUCT SPECIFICATIONS**

| Weight                | 23 lbs           |
|-----------------------|------------------|
| Phases                | 1                |
| VA                    | 200              |
| Connection            | 1Ph-CT-SD-SD     |
| Primary Voltage       | 480              |
| Primary Max Current   | <u>0.42A</u>     |
| Primary Markings      | <u>H1-H2</u>     |
| Primary Terminals     | <u>Terminals</u> |
| Secondary Voltage     | 240/480          |
| Secondary Max Current | <u>0.83A</u>     |

## OFFICIAL QUOTE CS200H-L

| Secondary Markings         | <u>X1-X2-X3-X4</u>                                                                   |
|----------------------------|--------------------------------------------------------------------------------------|
| Secondary Terminals        | <u>Terminals</u>                                                                     |
| Primary Taps               | N/A                                                                                  |
| Conductor Material         | Copper                                                                               |
| Temperatue Rise            | <u>80°C</u>                                                                          |
| Insuation Class            | 130°C                                                                                |
| BIL (Insulation) Level     | <u>10kV</u>                                                                          |
| Efficiency                 | N/A                                                                                  |
| Impedance                  | <u>5.0 - 7.0%</u>                                                                    |
| Sound (db)                 | 40                                                                                   |
| Enclosure Type             | Core & Coil                                                                          |
| Enclosure                  | See Chart                                                                            |
| Standards & Certifications | CSA Certified File No. LR34493, UL Listed File No. E110286, ISO 9001:2015 Registered |
| Finish                     | N/AN/A                                                                               |