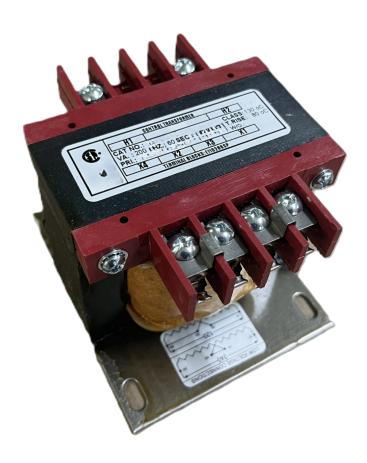

## **PRODUCT SPECIFICATIONS**

| Weight                | 23 lbs           |
|-----------------------|------------------|
| Phases                | 1                |
| VA                    | 200              |
| Connection            | 1Ph-CT-SD-SD     |
| Primary Voltage       | 480              |
| Primary Max Current   | <u>0.42A</u>     |
| Primary Markings      | <u>H1-H2</u>     |
| Primary Terminals     | <u>Terminals</u> |
| Secondary Voltage     | 240/480          |
| Secondary Max Current | 0.83A            |

## OFFICIAL QUOTE CS200H-L

| Secondary Markings         | <u>X1-X2-X3-X4</u>                                                                   |
|----------------------------|--------------------------------------------------------------------------------------|
| Secondary Terminals        | <u>Terminals</u>                                                                     |
| Primary Taps               | N/A                                                                                  |
| Conductor Material         | Copper                                                                               |
| Temperatue Rise            | 80°C                                                                                 |
| Insuation Class            | 130°C                                                                                |
| BIL (Insulation) Level     | <u>10kV</u>                                                                          |
| Efficiency                 | N/A                                                                                  |
| Impedance                  | <u>5.0 - 7.0%</u>                                                                    |
| Sound (db)                 | 40                                                                                   |
| Enclosure Type             | Core & Coil                                                                          |
| Enclosure                  | See Chart                                                                            |
| Standards & Certifications | CSA Certified File No. LR34493, UL Listed File No. E110286, ISO 9001:2015 Registered |
| Finish                     | N/AN/A                                                                               |