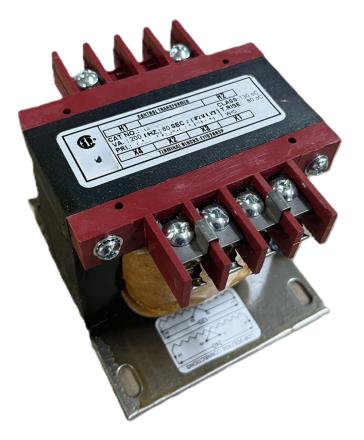

## CS200H-L 175.00 CAD 166.25 CAD

SKU: 26d2acfb01d9 Categories: <u>Control Transformers</u>

## **PRODUCT SPECIFICATIONS**

| Weight                | 23 lbs              |
|-----------------------|---------------------|
| Phases                | 1                   |
| VA                    | 200                 |
| Connection            | <u>1Ph-CT-SD-SD</u> |
| Primary Voltage       | <u>480</u>          |
| Primary Max Current   | <u>0.42A</u>        |
| Primary Markings      | <u>H1-H2</u>        |
| Primary Terminals     | Terminals           |
| Secondary Voltage     | 240/480             |
| Secondary Max Current | <u>0.83A</u>        |

## CS200H-L

| Secondary Markings         | <u>X1-X2-X3-X4</u>                                                                      |
|----------------------------|-----------------------------------------------------------------------------------------|
| Secondary Terminals        | <u>Terminals</u>                                                                        |
| Primary Taps               | Ν/Α                                                                                     |
| Conductor Material         | <u>Copper</u>                                                                           |
| Temperatue Rise            | <u>80°C</u>                                                                             |
| Insuation Class            | <u>130°C</u>                                                                            |
| BIL (Insulation) Level     | <u>10kV</u>                                                                             |
| Efficiency                 | <u>N/A</u>                                                                              |
| Impedance                  | <u>5.0 – 7.0%</u>                                                                       |
| Sound (db)                 | <u>40</u>                                                                               |
| Enclosure Type             | Core & Coil                                                                             |
| Enclosure                  | See Chart                                                                               |
| Standards & Certifications | CSA Certified File No. LR34493, UL Listed File No. E110286, ISO 9001:2015<br>Registered |
| Finish                     | N/AN/A                                                                                  |