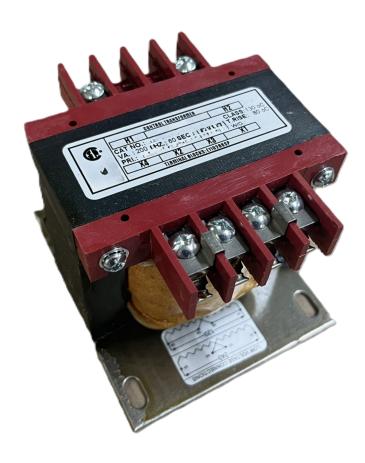

#### **PRODUCT SPECIFICATIONS**

| Weight                | 23 lbs           |
|-----------------------|------------------|
| Phases                | 1                |
| VA                    | 200              |
| Connection            | 1Ph-CT-SD-SD     |
| Primary Voltage       | 480              |
| Primary Max Current   | <u>0.42A</u>     |
| Primary Markings      | <u>H1-H2</u>     |
| Primary Terminals     | <u>Terminals</u> |
| Secondary Voltage     | 240/480          |
| Secondary Max Current | <u>0.83A</u>     |

# OFFICIAL QUOTE CS200H-L

| Secondary Markings         | <u>X1-X2-X3-X4</u>                                                                   |
|----------------------------|--------------------------------------------------------------------------------------|
| Secondary Terminals        | <u>Terminals</u>                                                                     |
| Primary Taps               | N/A                                                                                  |
| Conductor Material         | Copper                                                                               |
| Temperatue Rise            | 80°C                                                                                 |
| Insuation Class            | 130°C                                                                                |
| BIL (Insulation) Level     | <u>10kV</u>                                                                          |
| Efficiency                 | N/A                                                                                  |
| Impedance                  | <u>5.0 - 7.0%</u>                                                                    |
| Sound (db)                 | 40                                                                                   |
| Enclosure Type             | Core & Coil                                                                          |
| Enclosure                  | See Chart                                                                            |
| Standards & Certifications | CSA Certified File No. LR34493, UL Listed File No. E110286, ISO 9001:2015 Registered |
| Finish                     | N/AN/A                                                                               |