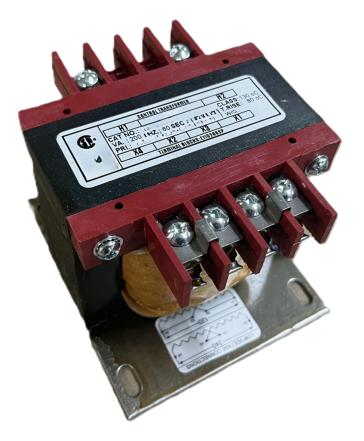

## CS200H-L \$175.00 CAD

SKU: 26d2acfb01d9 Categories: <u>Control Transformers</u>

## **PRODUCT SPECIFICATIONS**

| Weight                | 23 lbs              |
|-----------------------|---------------------|
| Phases                | 1                   |
| VA                    | 200                 |
| Connection            | <u>1Ph-CT-SD-SD</u> |
| Primary Voltage       | <u>480</u>          |
| Primary Max Current   | <u>0.42A</u>        |
| Primary Markings      | <u>H1-H2</u>        |
| Primary Terminals     | Terminals           |
| Secondary Voltage     | 240/480             |
| Secondary Max Current | <u>0.83A</u>        |

## CS200H-L

| Secondary Markings         | <u>X1-X2-X3-X4</u>                                                                      |
|----------------------------|-----------------------------------------------------------------------------------------|
| Secondary Terminals        | Terminals                                                                               |
| Primary Taps               | N/A                                                                                     |
| Conductor Material         | Copper                                                                                  |
| Temperatue Rise            | <u>80°C</u>                                                                             |
| Insuation Class            | <u>130°C</u>                                                                            |
| BIL (Insulation) Level     | <u>10kV</u>                                                                             |
| Efficiency                 | N/A                                                                                     |
| Impedance                  | <u>5.0 - 7.0%</u>                                                                       |
| Sound (db)                 | <u>40</u>                                                                               |
| Enclosure Type             | Core & Coil                                                                             |
| Enclosure                  | See Chart                                                                               |
| Standards & Certifications | CSA Certified File No. LR34493, UL Listed File No. E110286, ISO 9001:2015<br>Registered |
| Finish                     | N/AN/A                                                                                  |