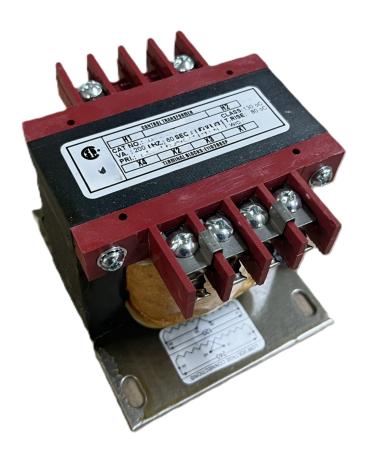

## **CS200H-L**

\$128.88 USD

SKU: 26d2acfb01d9

**Categories:** Control Transformers

## **PRODUCT SPECIFICATIONS**

| Weight                | 23 lbs           |
|-----------------------|------------------|
| Phases                | 1                |
| VA                    | 200              |
| Connection            | 1Ph-CT-SD-SD     |
| Primary Voltage       | 480              |
| Primary Max Current   | <u>0.42A</u>     |
| Primary Markings      | <u>H1-H2</u>     |
| Primary Terminals     | <u>Terminals</u> |
| Secondary Voltage     | 240/480          |
| Secondary Max Current | 0.83A            |

## OFFICIAL QUOTE CS200H-L

| Secondary Markings         | <u>X1-X2-X3-X4</u>                                                                   |
|----------------------------|--------------------------------------------------------------------------------------|
| Secondary Terminals        | <u>Terminals</u>                                                                     |
| Primary Taps               | N/A                                                                                  |
| Conductor Material         | Copper                                                                               |
| Temperatue Rise            | 80°C                                                                                 |
| Insuation Class            | 130°C                                                                                |
| BIL (Insulation) Level     | <u>10kV</u>                                                                          |
| Efficiency                 | N/A                                                                                  |
| Impedance                  | <u>5.0 - 7.0%</u>                                                                    |
| Sound (db)                 | 40                                                                                   |
| Enclosure Type             | Core & Coil                                                                          |
| Enclosure                  | See Chart                                                                            |
| Standards & Certifications | CSA Certified File No. LR34493, UL Listed File No. E110286, ISO 9001:2015 Registered |
| Finish                     | N/AN/A                                                                               |