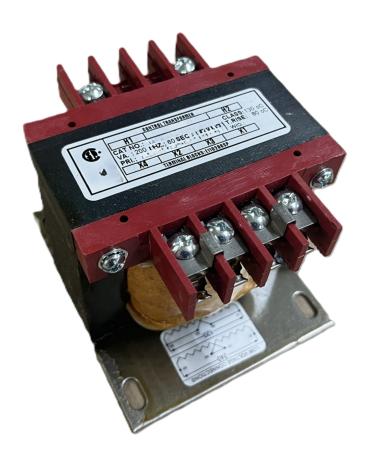

## **PRODUCT SPECIFICATIONS**

| Weight                | 23 lbs           |
|-----------------------|------------------|
| Phases                | 1                |
| VA                    | 200              |
| Connection            | 1Ph-CT-SD-SD     |
| Primary Voltage       | 480              |
| Primary Max Current   | <u>0.42A</u>     |
| Primary Markings      | <u>H1-H2</u>     |
| Primary Terminals     | <u>Terminals</u> |
| Secondary Voltage     | 240/480          |
| Secondary Max Current | 0.83A            |

## OFFICIAL QUOTE CS200H-L

| Secondary Markings         | <u>X1-X2-X3-X4</u>                                                                   |
|----------------------------|--------------------------------------------------------------------------------------|
| Secondary Terminals        | <u>Terminals</u>                                                                     |
| Primary Taps               | N/A                                                                                  |
| Conductor Material         | Copper                                                                               |
| Temperatue Rise            | 80°C                                                                                 |
| Insuation Class            | 130°C                                                                                |
| BIL (Insulation) Level     | <u>10kV</u>                                                                          |
| Efficiency                 | N/A                                                                                  |
| Impedance                  | <u>5.0 - 7.0%</u>                                                                    |
| Sound (db)                 | 40                                                                                   |
| Enclosure Type             | Core & Coil                                                                          |
| Enclosure                  | See Chart                                                                            |
| Standards & Certifications | CSA Certified File No. LR34493, UL Listed File No. E110286, ISO 9001:2015 Registered |
| Finish                     | N/AN/A                                                                               |