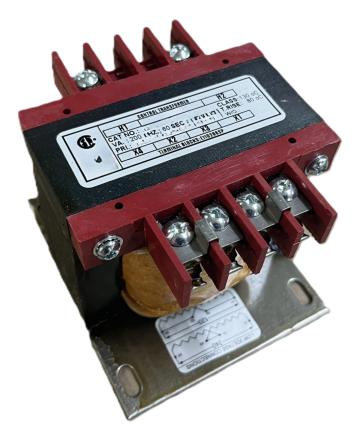

## CS200H-L \$128.88 USD

SKU: 26d2acfb01d9 Categories: <u>Control Transformers</u>

## **PRODUCT SPECIFICATIONS**

| Weight                | 23 lbs              |
|-----------------------|---------------------|
| Phases                | 1                   |
| VA                    | 200                 |
| Connection            | <u>1Ph-CT-SD-SD</u> |
| Primary Voltage       | <u>480</u>          |
| Primary Max Current   | <u>0.42A</u>        |
| Primary Markings      | <u>H1-H2</u>        |
| Primary Terminals     | Terminals           |
| Secondary Voltage     | 240/480             |
| Secondary Max Current | <u>0.83A</u>        |

## CS200H-L

| Secondary Markings         | <u>X1-X2-X3-X4</u>                                                                      |
|----------------------------|-----------------------------------------------------------------------------------------|
| Secondary Terminals        | Terminals                                                                               |
| Primary Taps               | N/A                                                                                     |
| Conductor Material         | Copper                                                                                  |
| Temperatue Rise            | <u>80°C</u>                                                                             |
| Insuation Class            | <u>130°C</u>                                                                            |
| BIL (Insulation) Level     | <u>10kV</u>                                                                             |
| Efficiency                 | N/A                                                                                     |
| Impedance                  | <u>5.0 – 7.0%</u>                                                                       |
| Sound (db)                 | <u>40</u>                                                                               |
| Enclosure Type             | Core & Coil                                                                             |
| Enclosure                  | See Chart                                                                               |
| Standards & Certifications | CSA Certified File No. LR34493, UL Listed File No. E110286, ISO 9001:2015<br>Registered |
| Finish                     | N/AN/A                                                                                  |