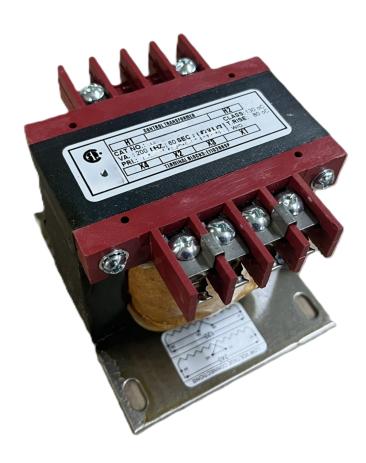

## **PRODUCT SPECIFICATIONS**

| Weight                | 23 lbs           |
|-----------------------|------------------|
| Phases                | 1                |
| VA                    | 200              |
| Connection            | 1Ph-CT-SD-SD     |
| Primary Voltage       | 480              |
| Primary Max Current   | <u>0.42A</u>     |
| Primary Markings      | <u>H1-H2</u>     |
| Primary Terminals     | <u>Terminals</u> |
| Secondary Voltage     | 240/480          |
| Secondary Max Current | 0.83A            |

## OFFICIAL QUOTE CS200H-L

| Secondary Markings         | <u>X1-X2-X3-X4</u>                                                                   |
|----------------------------|--------------------------------------------------------------------------------------|
| Secondary Terminals        | <u>Terminals</u>                                                                     |
| Primary Taps               | N/A                                                                                  |
| Conductor Material         | Copper                                                                               |
| Temperatue Rise            | <u>80°C</u>                                                                          |
| Insuation Class            | 130°C                                                                                |
| BIL (Insulation) Level     | <u>10kV</u>                                                                          |
| Efficiency                 | N/A                                                                                  |
| Impedance                  | <u>5.0 - 7.0%</u>                                                                    |
| Sound (db)                 | 40                                                                                   |
| Enclosure Type             | Core & Coil                                                                          |
| Enclosure                  | See Chart                                                                            |
| Standards & Certifications | CSA Certified File No. LR34493, UL Listed File No. E110286, ISO 9001:2015 Registered |
| Finish                     | N/AN/A                                                                               |