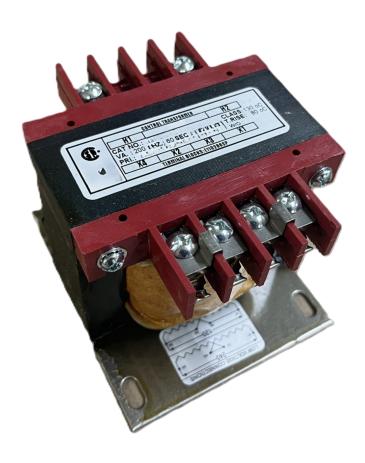

## **CS200H-L**

\$128.88 USD

SKU: 26d2acfb01d9

**Categories:** Control Transformers

## **PRODUCT SPECIFICATIONS**

| Weight                | 23 lbs           |
|-----------------------|------------------|
| Phases                | 1                |
| VA                    | 200              |
| Connection            | 1Ph-CT-SD-SD     |
| Primary Voltage       | 480              |
| Primary Max Current   | <u>0.42A</u>     |
| Primary Markings      | <u>H1-H2</u>     |
| Primary Terminals     | <u>Terminals</u> |
| Secondary Voltage     | 240/480          |
| Secondary Max Current | 0.83A            |

## OFFICIAL QUOTE CS200H-L

| Secondary Markings         | <u>X1-X2-X3-X4</u>                                                                   |
|----------------------------|--------------------------------------------------------------------------------------|
| Secondary Terminals        | <u>Terminals</u>                                                                     |
| Primary Taps               | N/A                                                                                  |
| Conductor Material         | Copper                                                                               |
| Temperatue Rise            | 80°C                                                                                 |
| Insuation Class            | 130°C                                                                                |
| BIL (Insulation) Level     | <u>10kV</u>                                                                          |
| Efficiency                 | N/A                                                                                  |
| Impedance                  | <u>5.0 - 7.0%</u>                                                                    |
| Sound (db)                 | 40                                                                                   |
| Enclosure Type             | Core & Coil                                                                          |
| Enclosure                  | See Chart                                                                            |
| Standards & Certifications | CSA Certified File No. LR34493, UL Listed File No. E110286, ISO 9001:2015 Registered |
| Finish                     | N/AN/A                                                                               |