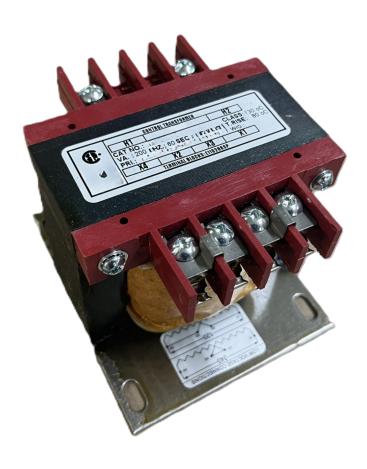

# OFFICIAL QUOTE CS200H-L

#### **PRODUCT SPECIFICATIONS**

| Weight                | 23 lbs           |
|-----------------------|------------------|
| Phases                | 1                |
| VA                    | 200              |
| Connection            | 1Ph-CT-SD-SD     |
| Primary Voltage       | 480              |
| Primary Max Current   | <u>0.42A</u>     |
| Primary Markings      | <u>H1-H2</u>     |
| Primary Terminals     | <u>Terminals</u> |
| Secondary Voltage     | 240/480          |
| Secondary Max Current | 0.83A            |

# OFFICIAL QUOTE CS200H-L

| Secondary Markings         | <u>X1-X2-X3-X4</u>                                                                   |
|----------------------------|--------------------------------------------------------------------------------------|
| Secondary Terminals        | <u>Terminals</u>                                                                     |
| Primary Taps               | N/A                                                                                  |
| Conductor Material         | Copper                                                                               |
| Temperatue Rise            | 80°C                                                                                 |
| Insuation Class            | 130°C                                                                                |
| BIL (Insulation) Level     | <u>10kV</u>                                                                          |
| Efficiency                 | N/A                                                                                  |
| Impedance                  | <u>5.0 - 7.0%</u>                                                                    |
| Sound (db)                 | 40                                                                                   |
| Enclosure Type             | Core & Coil                                                                          |
| Enclosure                  | See Chart                                                                            |
| Standards & Certifications | CSA Certified File No. LR34493, UL Listed File No. E110286, ISO 9001:2015 Registered |
| Finish                     | N/AN/A                                                                               |