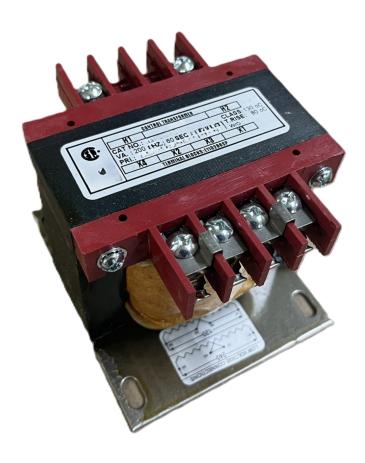

#### **PRODUCT SPECIFICATIONS**

| Weight                | 23 lbs           |
|-----------------------|------------------|
| Phases                | 1                |
| VA                    | 200              |
| Connection            | 1Ph-CT-SD-SD     |
| Primary Voltage       | 480              |
| Primary Max Current   | <u>0.42A</u>     |
| Primary Markings      | <u>H1-H2</u>     |
| Primary Terminals     | <u>Terminals</u> |
| Secondary Voltage     | 240/480          |
| Secondary Max Current | 0.83A            |

# OFFICIAL QUOTE CS200H-L

| Secondary Markings         | <u>X1-X2-X3-X4</u>                                                                   |
|----------------------------|--------------------------------------------------------------------------------------|
| Secondary Terminals        | <u>Terminals</u>                                                                     |
| Primary Taps               | N/A                                                                                  |
| Conductor Material         | Copper                                                                               |
| Temperatue Rise            | <u>80°C</u>                                                                          |
| Insuation Class            | 130°C                                                                                |
| BIL (Insulation) Level     | <u>10kV</u>                                                                          |
| Efficiency                 | N/A                                                                                  |
| Impedance                  | <u>5.0 - 7.0%</u>                                                                    |
| Sound (db)                 | 40                                                                                   |
| Enclosure Type             | Core & Coil                                                                          |
| Enclosure                  | See Chart                                                                            |
| Standards & Certifications | CSA Certified File No. LR34493, UL Listed File No. E110286, ISO 9001:2015 Registered |
| Finish                     | N/AN/A                                                                               |