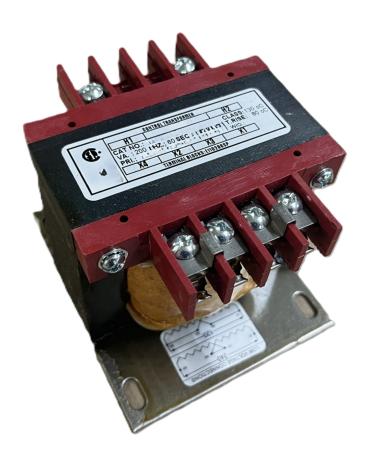

## **PRODUCT SPECIFICATIONS**

| Weight                | 23 lbs           |
|-----------------------|------------------|
| Phases                | 1                |
| VA                    | 200              |
| Connection            | 1Ph-CT-SD-SD     |
| Primary Voltage       | 480              |
| Primary Max Current   | <u>0.42A</u>     |
| Primary Markings      | <u>H1-H2</u>     |
| Primary Terminals     | <u>Terminals</u> |
| Secondary Voltage     | 240/480          |
| Secondary Max Current | <u>0.83A</u>     |

## OFFICIAL QUOTE CS200H-L

| Secondary Markings         | <u>X1-X2-X3-X4</u>                                                                   |
|----------------------------|--------------------------------------------------------------------------------------|
| Secondary Terminals        | <u>Terminals</u>                                                                     |
| Primary Taps               | N/A                                                                                  |
| Conductor Material         | Copper                                                                               |
| Temperatue Rise            | <u>80°C</u>                                                                          |
| Insuation Class            | 130°C                                                                                |
| BIL (Insulation) Level     | <u>10kV</u>                                                                          |
| Efficiency                 | N/A                                                                                  |
| Impedance                  | <u>5.0 - 7.0%</u>                                                                    |
| Sound (db)                 | 40                                                                                   |
| Enclosure Type             | Core & Coil                                                                          |
| Enclosure                  | See Chart                                                                            |
| Standards & Certifications | CSA Certified File No. LR34493, UL Listed File No. E110286, ISO 9001:2015 Registered |
| Finish                     | N/AN/A                                                                               |