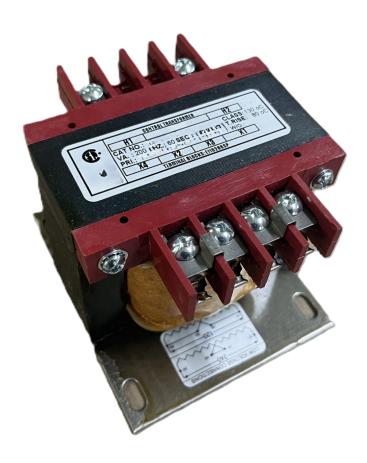

# **CS200H-K**

\$128.88 USD

SKU: 0af3dfda70d9

**Categories:** Control Transformers

### **PRODUCT SPECIFICATIONS**

| Weight                | 23 lbs           |
|-----------------------|------------------|
| Phases                | 1                |
| VA                    | 200              |
| Connection            | 1Ph-CT-SD-SD     |
| Primary Voltage       | 480              |
| Primary Max Current   | <u>0.42A</u>     |
| Primary Markings      | <u>H1-H2</u>     |
| Primary Terminals     | <u>Terminals</u> |
| Secondary Voltage     | 120/240          |
| Secondary Max Current | 1.67A            |

#### CS200H-K

| Secondary Markings         | <u>X1-X2-X3-X4</u>                                                                   |
|----------------------------|--------------------------------------------------------------------------------------|
| Secondary Terminals        | <u>Terminals</u>                                                                     |
| Primary Taps               | N/A                                                                                  |
| Conductor Material         | Copper                                                                               |
| Temperatue Rise            | 80°C                                                                                 |
| Insuation Class            | 130°C                                                                                |
| BIL (Insulation) Level     | <u>10kV</u>                                                                          |
| Efficiency                 | N/A                                                                                  |
| Impedance                  | <u>5.0 - 7.0%</u>                                                                    |
| Sound (db)                 | 40                                                                                   |
| Enclosure Type             | Core & Coil                                                                          |
| Enclosure                  | See Chart                                                                            |
| Standards & Certifications | CSA Certified File No. LR34493, UL Listed File No. E110286, ISO 9001:2015 Registered |
| Finish                     | N/AN/A                                                                               |