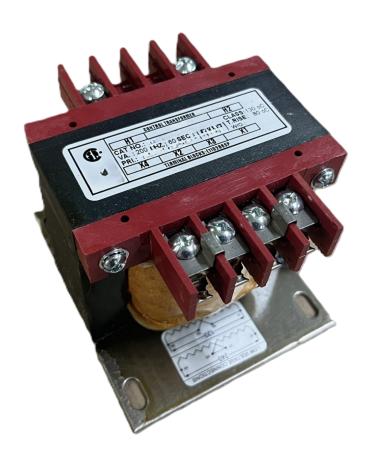

### CS200H-K

# **CS200H-K**

\$175.00 CAD

SKU: 0af3dfda70d9

**Categories:** Control Transformers

## **PRODUCT SPECIFICATIONS**

| Weight                | 23 lbs           |
|-----------------------|------------------|
| Phases                | 1                |
| VA                    | 200              |
| Connection            | 1Ph-CT-SD-SD     |
| Primary Voltage       | 480              |
| Primary Max Current   | <u>0.42A</u>     |
| Primary Markings      | <u>H1-H2</u>     |
| Primary Terminals     | <u>Terminals</u> |
| Secondary Voltage     | 120/240          |
| Secondary Max Current | 1.67A            |

### CS200H-K

| Secondary Markings         | <u>X1-X2-X3-X4</u>                                                                   |
|----------------------------|--------------------------------------------------------------------------------------|
| Secondary Terminals        | <u>Terminals</u>                                                                     |
| Primary Taps               | N/A                                                                                  |
| Conductor Material         | Copper                                                                               |
| Temperatue Rise            | 80°C                                                                                 |
| Insuation Class            | 130°C                                                                                |
| BIL (Insulation) Level     | <u>10kV</u>                                                                          |
| Efficiency                 | N/A                                                                                  |
| Impedance                  | <u>5.0 - 7.0%</u>                                                                    |
| Sound (db)                 | 40                                                                                   |
| Enclosure Type             | Core & Coil                                                                          |
| Enclosure                  | See Chart                                                                            |
| Standards & Certifications | CSA Certified File No. LR34493, UL Listed File No. E110286, ISO 9001:2015 Registered |
| Finish                     | N/AN/A                                                                               |