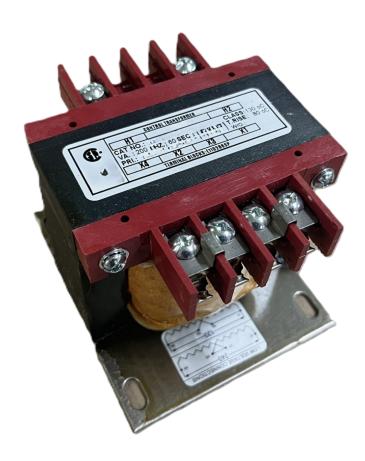

# **CS200H-K**

\$175.00 CAD

SKU: 0af3dfda70d9

**Categories:** Control Transformers

## **PRODUCT SPECIFICATIONS**

| Weight                | 23 lbs           |
|-----------------------|------------------|
| Phases                | 1                |
| VA                    | 200              |
| Connection            | 1Ph-CT-SD-SD     |
| Primary Voltage       | 480              |
| Primary Max Current   | <u>0.42A</u>     |
| Primary Markings      | <u>H1-H2</u>     |
| Primary Terminals     | <u>Terminals</u> |
| Secondary Voltage     | 120/240          |
| Secondary Max Current | 1.67A            |

### CS200H-K

| Secondary Markings         | <u>X1-X2-X3-X4</u>                                                                   |
|----------------------------|--------------------------------------------------------------------------------------|
| Secondary Terminals        | <u>Terminals</u>                                                                     |
| Primary Taps               | N/A                                                                                  |
| Conductor Material         | Copper                                                                               |
| Temperatue Rise            | <u>80°C</u>                                                                          |
| Insuation Class            | 130°C                                                                                |
| BIL (Insulation) Level     | <u>10kV</u>                                                                          |
| Efficiency                 | N/A                                                                                  |
| Impedance                  | <u>5.0 - 7.0%</u>                                                                    |
| Sound (db)                 | 40                                                                                   |
| Enclosure Type             | Core & Coil                                                                          |
| Enclosure                  | See Chart                                                                            |
| Standards & Certifications | CSA Certified File No. LR34493, UL Listed File No. E110286, ISO 9001:2015 Registered |
| Finish                     | N/AN/A                                                                               |