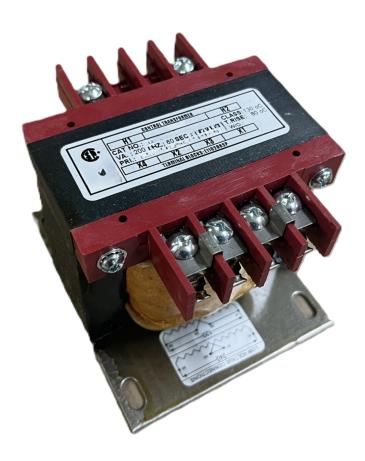

#### CS200H-K

# **CS200H-K**

\$175.00 CAD

SKU: 0af3dfda70d9

**Categories:** Control Transformers

#### **PRODUCT SPECIFICATIONS**

| Weight                | 23 lbs           |
|-----------------------|------------------|
| Phases                | 1                |
| VA                    | 200              |
| Connection            | 1Ph-CT-SD-SD     |
| Primary Voltage       | 480              |
| Primary Max Current   | <u>0.42A</u>     |
| Primary Markings      | <u>H1-H2</u>     |
| Primary Terminals     | <u>Terminals</u> |
| Secondary Voltage     | 120/240          |
| Secondary Max Current | 1.67A            |

#### CS200H-K

| Secondary Markings         | <u>X1-X2-X3-X4</u>                                                                   |
|----------------------------|--------------------------------------------------------------------------------------|
| Secondary Terminals        | <u>Terminals</u>                                                                     |
| Primary Taps               | N/A                                                                                  |
| Conductor Material         | Copper                                                                               |
| Temperatue Rise            | 80°C                                                                                 |
| Insuation Class            | 130°C                                                                                |
| BIL (Insulation) Level     | <u>10kV</u>                                                                          |
| Efficiency                 | N/A                                                                                  |
| Impedance                  | <u>5.0 - 7.0%</u>                                                                    |
| Sound (db)                 | 40                                                                                   |
| Enclosure Type             | Core & Coil                                                                          |
| Enclosure                  | See Chart                                                                            |
| Standards & Certifications | CSA Certified File No. LR34493, UL Listed File No. E110286, ISO 9001:2015 Registered |
| Finish                     | N/AN/A                                                                               |