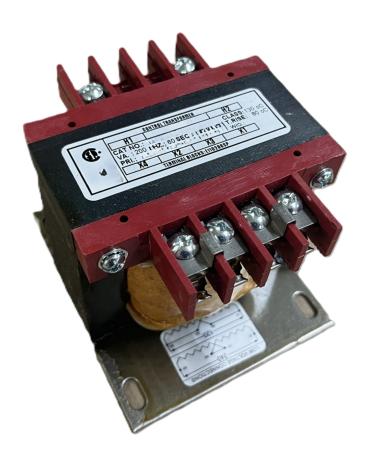

## **PRODUCT SPECIFICATIONS**

| Weight                | 23 lbs           |
|-----------------------|------------------|
| Phases                | 1                |
| VA                    | 200              |
| Connection            | 1Ph-CT-SD-SD     |
| Primary Voltage       | 480              |
| Primary Max Current   | <u>0.42A</u>     |
| Primary Markings      | <u>H1-H2</u>     |
| Primary Terminals     | <u>Terminals</u> |
| Secondary Voltage     | 120/240          |
| Secondary Max Current | 1.67A            |

### CS200H-K

| Secondary Markings         | <u>X1-X2-X3-X4</u>                                                                   |
|----------------------------|--------------------------------------------------------------------------------------|
| Secondary Terminals        | <u>Terminals</u>                                                                     |
| Primary Taps               | N/A                                                                                  |
| Conductor Material         | Copper                                                                               |
| Temperatue Rise            | <u>80°C</u>                                                                          |
| Insuation Class            | 130°C                                                                                |
| BIL (Insulation) Level     | <u>10kV</u>                                                                          |
| Efficiency                 | N/A                                                                                  |
| Impedance                  | <u>5.0 - 7.0%</u>                                                                    |
| Sound (db)                 | 40                                                                                   |
| Enclosure Type             | Core & Coil                                                                          |
| Enclosure                  | See Chart                                                                            |
| Standards & Certifications | CSA Certified File No. LR34493, UL Listed File No. E110286, ISO 9001:2015 Registered |
| Finish                     | N/AN/A                                                                               |