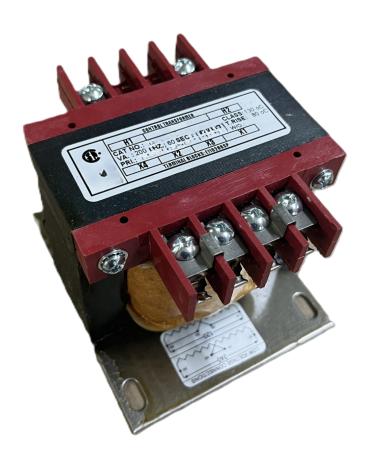

#### CS200H-K

# **CS200H-K**

\$175.00 CAD

SKU: 0af3dfda70d9

**Categories:** Control Transformers

#### **PRODUCT SPECIFICATIONS**

| Weight                | 23 lbs           |
|-----------------------|------------------|
| Phases                | 1                |
| VA                    | 200              |
| Connection            | 1Ph-CT-SD-SD     |
| Primary Voltage       | 480              |
| Primary Max Current   | <u>0.42A</u>     |
| Primary Markings      | <u>H1-H2</u>     |
| Primary Terminals     | <u>Terminals</u> |
| Secondary Voltage     | 120/240          |
| Secondary Max Current | 1.67A            |

#### CS200H-K

| Secondary Markings         | <u>X1-X2-X3-X4</u>                                                                   |
|----------------------------|--------------------------------------------------------------------------------------|
| Secondary Terminals        | <u>Terminals</u>                                                                     |
| Primary Taps               | N/A                                                                                  |
| Conductor Material         | Copper                                                                               |
| Temperatue Rise            | 80°C                                                                                 |
| Insuation Class            | 130°C                                                                                |
| BIL (Insulation) Level     | <u>10kV</u>                                                                          |
| Efficiency                 | N/A                                                                                  |
| Impedance                  | <u>5.0 - 7.0%</u>                                                                    |
| Sound (db)                 | 40                                                                                   |
| Enclosure Type             | Core & Coil                                                                          |
| Enclosure                  | See Chart                                                                            |
| Standards & Certifications | CSA Certified File No. LR34493, UL Listed File No. E110286, ISO 9001:2015 Registered |
| Finish                     | N/AN/A                                                                               |