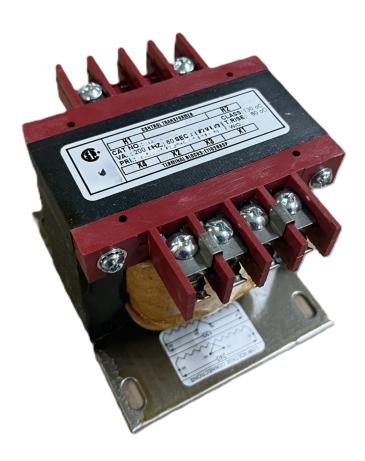

# **CS200H-K**

\$128.88 USD

SKU: 0af3dfda70d9

**Categories:** Control Transformers

## **PRODUCT SPECIFICATIONS**

| Weight                | 23 lbs           |
|-----------------------|------------------|
| Phases                | 1                |
| VA                    | 200              |
| Connection            | 1Ph-CT-SD-SD     |
| Primary Voltage       | 480              |
| Primary Max Current   | <u>0.42A</u>     |
| Primary Markings      | <u>H1-H2</u>     |
| Primary Terminals     | <u>Terminals</u> |
| Secondary Voltage     | 120/240          |
| Secondary Max Current | 1.67A            |

### CS200H-K

| Secondary Markings         | <u>X1-X2-X3-X4</u>                                                                   |
|----------------------------|--------------------------------------------------------------------------------------|
| Secondary Terminals        | <u>Terminals</u>                                                                     |
| Primary Taps               | N/A                                                                                  |
| Conductor Material         | Copper                                                                               |
| Temperatue Rise            | 80°C                                                                                 |
| Insuation Class            | 130°C                                                                                |
| BIL (Insulation) Level     | <u>10kV</u>                                                                          |
| Efficiency                 | N/A                                                                                  |
| Impedance                  | <u>5.0 - 7.0%</u>                                                                    |
| Sound (db)                 | 40                                                                                   |
| Enclosure Type             | Core & Coil                                                                          |
| Enclosure                  | See Chart                                                                            |
| Standards & Certifications | CSA Certified File No. LR34493, UL Listed File No. E110286, ISO 9001:2015 Registered |
| Finish                     | N/AN/A                                                                               |