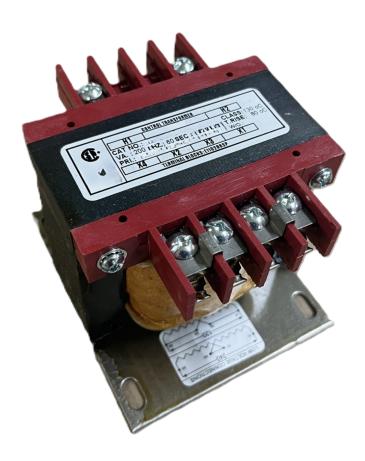

# **CS200H-K**

\$128.88 USD

SKU: 0af3dfda70d9

**Categories:** Control Transformers

## **PRODUCT SPECIFICATIONS**

| Weight                | 23 lbs           |
|-----------------------|------------------|
| Phases                | 1                |
| VA                    | 200              |
| Connection            | 1Ph-CT-SD-SD     |
| Primary Voltage       | 480              |
| Primary Max Current   | <u>0.42A</u>     |
| Primary Markings      | <u>H1-H2</u>     |
| Primary Terminals     | <u>Terminals</u> |
| Secondary Voltage     | 120/240          |
| Secondary Max Current | 1.67A            |

### CS200H-K

| Secondary Markings         | <u>X1-X2-X3-X4</u>                                                                   |
|----------------------------|--------------------------------------------------------------------------------------|
| Secondary Terminals        | <u>Terminals</u>                                                                     |
| Primary Taps               | N/A                                                                                  |
| Conductor Material         | Copper                                                                               |
| Temperatue Rise            | <u>80°C</u>                                                                          |
| Insuation Class            | 130°C                                                                                |
| BIL (Insulation) Level     | <u>10kV</u>                                                                          |
| Efficiency                 | N/A                                                                                  |
| Impedance                  | <u>5.0 - 7.0%</u>                                                                    |
| Sound (db)                 | 40                                                                                   |
| Enclosure Type             | Core & Coil                                                                          |
| Enclosure                  | See Chart                                                                            |
| Standards & Certifications | CSA Certified File No. LR34493, UL Listed File No. E110286, ISO 9001:2015 Registered |
| Finish                     | N/AN/A                                                                               |