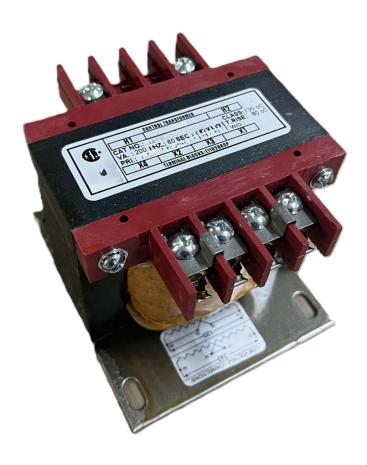

# **CS200H-K**

\$175.00 CAD

SKU: 0af3dfda70d9

**Categories:** Control Transformers

## **PRODUCT SPECIFICATIONS**

| Weight                | 23 lbs           |
|-----------------------|------------------|
| Phases                | 1                |
| VA                    | 200              |
| Connection            | 1Ph-CT-SD-SD     |
| Primary Voltage       | 480              |
| Primary Max Current   | <u>0.42A</u>     |
| Primary Markings      | <u>H1-H2</u>     |
| Primary Terminals     | <u>Terminals</u> |
| Secondary Voltage     | 120/240          |
| Secondary Max Current | 1.67A            |

### CS200H-K

| Secondary Markings         | <u>X1-X2-X3-X4</u>                                                                   |
|----------------------------|--------------------------------------------------------------------------------------|
| Secondary Terminals        | <u>Terminals</u>                                                                     |
| Primary Taps               | N/A                                                                                  |
| Conductor Material         | Copper                                                                               |
| Temperatue Rise            | <u>80°C</u>                                                                          |
| Insuation Class            | 130°C                                                                                |
| BIL (Insulation) Level     | <u>10kV</u>                                                                          |
| Efficiency                 | N/A                                                                                  |
| Impedance                  | <u>5.0 - 7.0%</u>                                                                    |
| Sound (db)                 | 40                                                                                   |
| Enclosure Type             | Core & Coil                                                                          |
| Enclosure                  | See Chart                                                                            |
| Standards & Certifications | CSA Certified File No. LR34493, UL Listed File No. E110286, ISO 9001:2015 Registered |
| Finish                     | N/AN/A                                                                               |