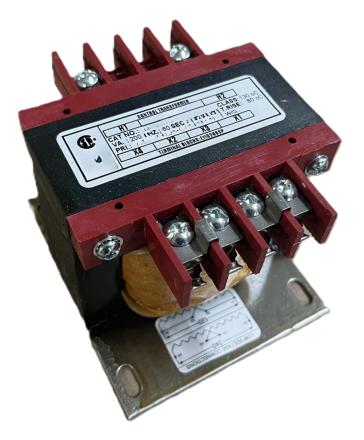

## **CS200H-K** \$175.00 CAD

SKU: 0af3dfda70d9 Categories: Control Transformers

## **PRODUCT SPECIFICATIONS**

| Weight                | 23 lbs              |
|-----------------------|---------------------|
| Phases                | 1                   |
| VA                    | 200                 |
| Connection            | <u>1Ph-CT-SD-SD</u> |
| Primary Voltage       | <u>480</u>          |
| Primary Max Current   | <u>0.42A</u>        |
| Primary Markings      | <u>H1-H2</u>        |
| Primary Terminals     | Terminals           |
| Secondary Voltage     | <u>120/240</u>      |
| Secondary Max Current | <u>1.67A</u>        |

## CS200H-K

| Secondary Markings         | <u>X1-X2-X3-X4</u>                                                                      |
|----------------------------|-----------------------------------------------------------------------------------------|
| Secondary Terminals        | Terminals                                                                               |
| Primary Taps               | N/A                                                                                     |
| Conductor Material         | Copper                                                                                  |
| Temperatue Rise            | <u>80°C</u>                                                                             |
| Insuation Class            | <u>130°C</u>                                                                            |
| BIL (Insulation) Level     | <u>10kV</u>                                                                             |
| Efficiency                 | N/A                                                                                     |
| Impedance                  | <u>5.0 – 7.0%</u>                                                                       |
| Sound (db)                 | <u>40</u>                                                                               |
| Enclosure Type             | Core & Coil                                                                             |
| Enclosure                  | See Chart                                                                               |
| Standards & Certifications | CSA Certified File No. LR34493, UL Listed File No. E110286, ISO 9001:2015<br>Registered |
| Finish                     | N/AN/A                                                                                  |