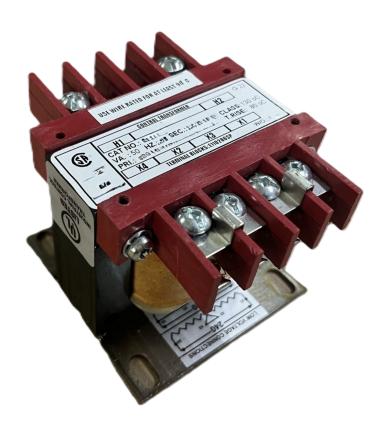

## PRODUCT SPECIFICATIONS

| Weight                | 18 lbs             |
|-----------------------|--------------------|
| Phases                | 1                  |
| VA                    | 150                |
| Connection            | 1Ph-CT-SD-SD       |
| Primary Voltage       | 480                |
| Primary Max Current   | 0.31A              |
| Primary Markings      | <u>H1-H2</u>       |
| Primary Terminals     | <u>Terminals</u>   |
| Secondary Voltage     | 240/480            |
| Secondary Max Current | 0.63A              |
| Secondary Markings    | <u>X1-X2-X3-X4</u> |

## OFFICIAL QUOTE CS150H-L

| Secondary Terminals        | <u>Terminals</u>                                                                     |
|----------------------------|--------------------------------------------------------------------------------------|
| Primary Taps               | N/A                                                                                  |
| Conductor Material         | Copper                                                                               |
| Temperatue Rise            | 80°C                                                                                 |
| Insuation Class            | <u>130°C</u>                                                                         |
| BIL (Insulation) Level     | <u>10kV</u>                                                                          |
| Efficiency                 | N/A                                                                                  |
| Impedance                  | 5.0 - 7.0%                                                                           |
| Sound (db)                 | 40                                                                                   |
| Enclosure Type             | Core & Coil                                                                          |
| Enclosure                  | See Chart                                                                            |
| Standards & Certifications | CSA Certified File No. LR34493, UL Listed File No. E110286, ISO 9001:2015 Registered |
| Finish                     | N/AN/A                                                                               |