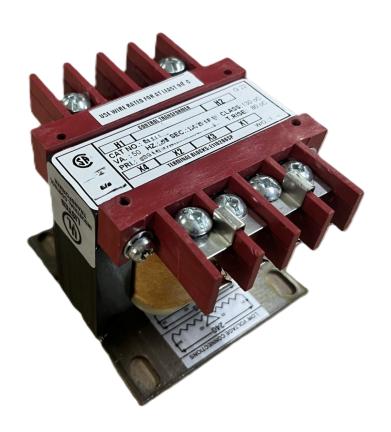

## CS150H-K

\$115.63 USD

**SKU:** ac5b5683899d

**Categories:** Control Transformers

### **PRODUCT SPECIFICATIONS**

| Wainha                | 10 lb a            |
|-----------------------|--------------------|
| Weight                | 18 lbs             |
| Phases                | 1                  |
| VA                    | <u>150</u>         |
| Connection            | 1Ph-CT-SD-SD       |
| Primary Voltage       | 480                |
| Primary Max Current   | <u>0.31A</u>       |
| Primary Markings      | <u>H1-H2</u>       |
| Primary Terminals     | <u>Terminals</u>   |
| Secondary Voltage     | 120/240            |
| Secondary Max Current | 1.25A              |
| Secondary Markings    | <u>X1-X2-X3-X4</u> |

### OFFICIAL QUOTE CS150H-K

| Secondary Terminals        | <u>Terminals</u>                                                                     |
|----------------------------|--------------------------------------------------------------------------------------|
| Primary Taps               | N/A                                                                                  |
| Conductor Material         | <u>Copper</u>                                                                        |
| Temperatue Rise            | 80°C                                                                                 |
| Insuation Class            | 130°C                                                                                |
| BIL (Insulation) Level     | 10kV                                                                                 |
| Efficiency                 | N/A                                                                                  |
| Impedance                  | <u>5.0 - 7.0%</u>                                                                    |
| Sound (db)                 | 40                                                                                   |
| Enclosure Type             | Core & Coil                                                                          |
| Enclosure                  | See Chart                                                                            |
| Standards & Certifications | CSA Certified File No. LR34493, UL Listed File No. E110286, ISO 9001:2015 Registered |
| Finish                     | N/AN/A                                                                               |