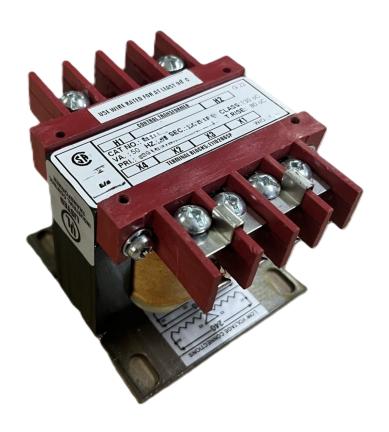

# CS150H-K

\$115.63 USD

SKU: ac5b5683899d

**Categories:** Control Transformers

#### **PRODUCT SPECIFICATIONS**

| Wainha                | 10 lb a            |
|-----------------------|--------------------|
| Weight                | 18 lbs             |
| Phases                | 1                  |
| VA                    | <u>150</u>         |
| Connection            | 1Ph-CT-SD-SD       |
| Primary Voltage       | 480                |
| Primary Max Current   | <u>0.31A</u>       |
| Primary Markings      | <u>H1-H2</u>       |
| Primary Terminals     | <u>Terminals</u>   |
| Secondary Voltage     | 120/240            |
| Secondary Max Current | 1.25A              |
| Secondary Markings    | <u>X1-X2-X3-X4</u> |

#### CS150H-K

| Secondary Terminals        | <u>Terminals</u>                                                                     |
|----------------------------|--------------------------------------------------------------------------------------|
| Primary Taps               | N/A                                                                                  |
| Conductor Material         | <u>Copper</u>                                                                        |
| Temperatue Rise            | 80°C                                                                                 |
| Insuation Class            | 130°C                                                                                |
| BIL (Insulation) Level     | 10kV                                                                                 |
| Efficiency                 | N/A                                                                                  |
| Impedance                  | <u>5.0 – 7.0%</u>                                                                    |
| Sound (db)                 | 40                                                                                   |
| Enclosure Type             | Core & Coil                                                                          |
| Enclosure                  | See Chart                                                                            |
| Standards & Certifications | CSA Certified File No. LR34493, UL Listed File No. E110286, ISO 9001:2015 Registered |
| Finish                     | N/AN/A                                                                               |