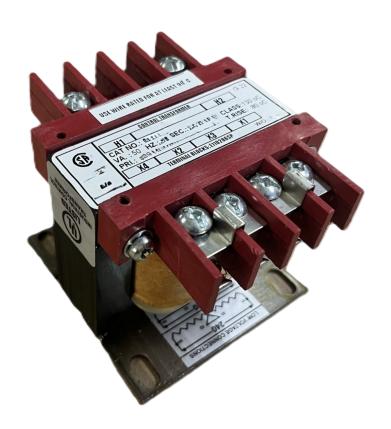

# CS150H-K

\$157.00 CAD

**SKU:** ac5b5683899d

**Categories:** Control Transformers

#### PRODUCT SPECIFICATIONS

| Wainha                | 10 lb a            |
|-----------------------|--------------------|
| Weight                | 18 lbs             |
| Phases                | 1                  |
| VA                    | <u>150</u>         |
| Connection            | 1Ph-CT-SD-SD       |
| Primary Voltage       | 480                |
| Primary Max Current   | <u>0.31A</u>       |
| Primary Markings      | <u>H1-H2</u>       |
| Primary Terminals     | <u>Terminals</u>   |
| Secondary Voltage     | 120/240            |
| Secondary Max Current | 1.25A              |
| Secondary Markings    | <u>X1-X2-X3-X4</u> |

### CS150H-K

| Secondary Terminals        | <u>Terminals</u>                                                                     |
|----------------------------|--------------------------------------------------------------------------------------|
| Primary Taps               | N/A                                                                                  |
| Conductor Material         | <u>Copper</u>                                                                        |
| Temperatue Rise            | 80°C                                                                                 |
| Insuation Class            | 130°C                                                                                |
| BIL (Insulation) Level     | <u>10kV</u>                                                                          |
| Efficiency                 | N/A                                                                                  |
| Impedance                  | <u>5.0 - 7.0%</u>                                                                    |
| Sound (db)                 | 40                                                                                   |
| Enclosure Type             | Core & Coil                                                                          |
| Enclosure                  | See Chart                                                                            |
| Standards & Certifications | CSA Certified File No. LR34493, UL Listed File No. E110286, ISO 9001:2015 Registered |
| Finish                     | N/AN/A                                                                               |