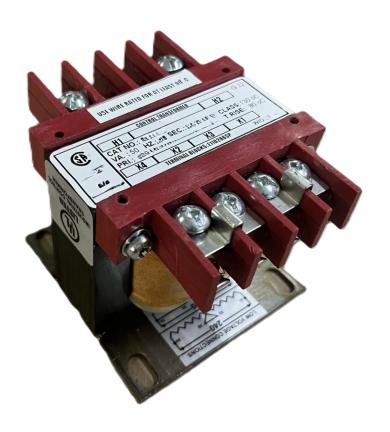

## CS150H-A

\$103.11 USD

**SKU:** c53e2471e390

**Categories:** Control Transformers

## PRODUCT SPECIFICATIONS

| Weight                | 18 lbs           |
|-----------------------|------------------|
| Phases                | 1                |
| VA                    | 150              |
| Connection            | 1Ph-CT-SS-SU     |
| Primary Voltage       | 480              |
| Primary Max Current   | <u>0.31A</u>     |
| Primary Markings      | <u>H1-H2</u>     |
| Primary Terminals     | <u>Terminals</u> |
| Secondary Voltage     | 120              |
| Secondary Max Current | 1.25A            |
| Secondary Markings    | <u>X1-X2</u>     |

## OFFICIAL QUOTE CS150H-A

| Secondary Terminals        | <u>Terminals</u>                                                                     |
|----------------------------|--------------------------------------------------------------------------------------|
| Primary Taps               | N/A                                                                                  |
| Conductor Material         | <u>Copper</u>                                                                        |
| Temperatue Rise            | 80°C                                                                                 |
| Insuation Class            | 130°C                                                                                |
| BIL (Insulation) Level     | 10kV                                                                                 |
| Efficiency                 | N/A                                                                                  |
| Impedance                  | <u>5.0 - 7.0%</u>                                                                    |
| Sound (db)                 | 40                                                                                   |
| Enclosure Type             | Core & Coil                                                                          |
| Enclosure                  | See Chart                                                                            |
| Standards & Certifications | CSA Certified File No. LR34493, UL Listed File No. E110286, ISO 9001:2015 Registered |
| Finish                     | N/AN/A                                                                               |