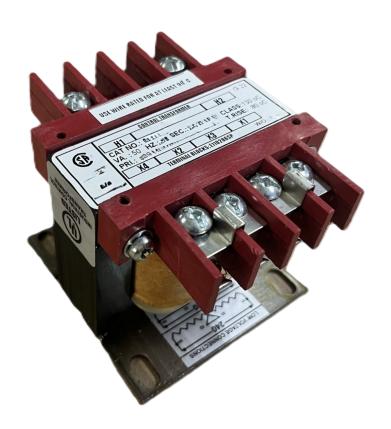

## **PRODUCT SPECIFICATIONS**

| Weight                | 18 lbs           |
|-----------------------|------------------|
| Phases                | 1                |
| VA                    | 150              |
| Connection            | 1Ph-CT-SS-SU     |
| Primary Voltage       | 480              |
| Primary Max Current   | 0.31A            |
| Primary Markings      | <u>H1-H2</u>     |
| Primary Terminals     | <u>Terminals</u> |
| Secondary Voltage     | 120              |
| Secondary Max Current | <u>1.25A</u>     |
| Secondary Markings    | <u>X1-X2</u>     |

## OFFICIAL QUOTE CS150H-A

| Secondary Terminals        | <u>Terminals</u>                                                                     |
|----------------------------|--------------------------------------------------------------------------------------|
| Primary Taps               | N/A                                                                                  |
| Conductor Material         | <u>Copper</u>                                                                        |
| Temperatue Rise            | 80°C                                                                                 |
| Insuation Class            | 130°C                                                                                |
| BIL (Insulation) Level     | <u>10kV</u>                                                                          |
| Efficiency                 | N/A                                                                                  |
| Impedance                  | <u>5.0 - 7.0%</u>                                                                    |
| Sound (db)                 | 40                                                                                   |
| Enclosure Type             | Core & Coil                                                                          |
| Enclosure                  | See Chart                                                                            |
| Standards & Certifications | CSA Certified File No. LR34493, UL Listed File No. E110286, ISO 9001:2015 Registered |
| Finish                     | N/AN/A                                                                               |