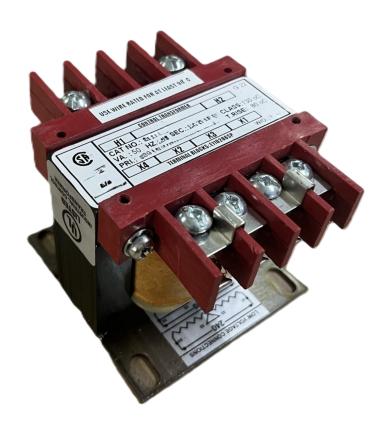

## OFFICIAL QUOTE CS150H-A

## CS150H-A

\$140.00 CAD

SKU: c53e2471e390

**Categories:** Control Transformers

## PRODUCT SPECIFICATIONS

| Weight                | 18 lbs           |
|-----------------------|------------------|
| Phases                | 1                |
| VA                    | 150              |
| Connection            | 1Ph-CT-SS-SU     |
| Primary Voltage       | 480              |
| Primary Max Current   | 0.31A            |
| Primary Markings      | <u>H1-H2</u>     |
| Primary Terminals     | <u>Terminals</u> |
| Secondary Voltage     | 120              |
| Secondary Max Current | 1.25A            |
| Secondary Markings    | <u>X1-X2</u>     |

## OFFICIAL QUOTE CS150H-A

| Secondary Terminals        | <u>Terminals</u>                                                                     |
|----------------------------|--------------------------------------------------------------------------------------|
| Primary Taps               | N/A                                                                                  |
| Conductor Material         | <u>Copper</u>                                                                        |
| Temperatue Rise            | 80°C                                                                                 |
| Insuation Class            | 130°C                                                                                |
| BIL (Insulation) Level     | <u>10kV</u>                                                                          |
| Efficiency                 | N/A                                                                                  |
| Impedance                  | <u>5.0 - 7.0%</u>                                                                    |
| Sound (db)                 | 40                                                                                   |
| Enclosure Type             | Core & Coil                                                                          |
| Enclosure                  | See Chart                                                                            |
| Standards & Certifications | CSA Certified File No. LR34493, UL Listed File No. E110286, ISO 9001:2015 Registered |
| Finish                     | N/AN/A                                                                               |