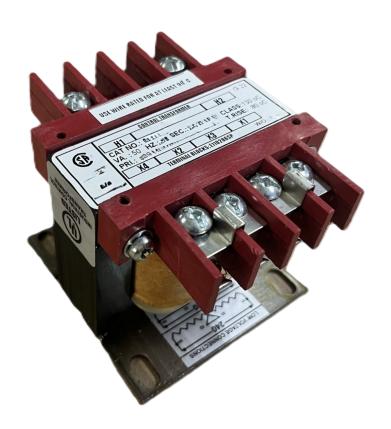

## CS150H-A

\$140.00 CAD

**SKU:** c53e2471e390

**Categories:** Control Transformers

## **PRODUCT SPECIFICATIONS**

| Weight                | 18 lbs           |
|-----------------------|------------------|
| Phases                | 1                |
| VA                    | 150              |
| Connection            | 1Ph-CT-SS-SU     |
| Primary Voltage       | 480              |
| Primary Max Current   | 0.31A            |
| Primary Markings      | <u>H1-H2</u>     |
| Primary Terminals     | <u>Terminals</u> |
| Secondary Voltage     | 120              |
| Secondary Max Current | <u>1.25A</u>     |
| Secondary Markings    | <u>X1-X2</u>     |

## OFFICIAL QUOTE CS150H-A

| Secondary Terminals        | <u>Terminals</u>                                                                     |
|----------------------------|--------------------------------------------------------------------------------------|
| Primary Taps               | N/A                                                                                  |
| Conductor Material         | <u>Copper</u>                                                                        |
| Temperatue Rise            | 80°C                                                                                 |
| Insuation Class            | 130°C                                                                                |
| BIL (Insulation) Level     | 10kV                                                                                 |
| Efficiency                 | N/A                                                                                  |
| Impedance                  | <u>5.0 - 7.0%</u>                                                                    |
| Sound (db)                 | 40                                                                                   |
| Enclosure Type             | Core & Coil                                                                          |
| Enclosure                  | See Chart                                                                            |
| Standards & Certifications | CSA Certified File No. LR34493, UL Listed File No. E110286, ISO 9001:2015 Registered |
| Finish                     | N/AN/A                                                                               |