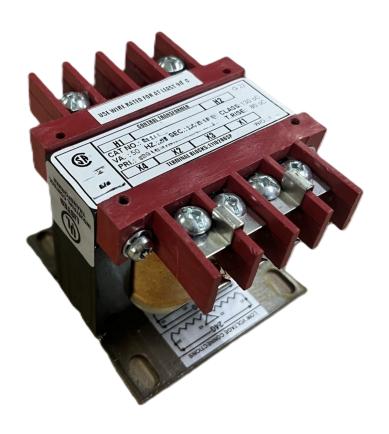

## **PRODUCT SPECIFICATIONS**

| Weight                | 18 lbs           |
|-----------------------|------------------|
| Phases                | 1                |
| VA                    | 150              |
| Connection            | 1Ph-CT-SS-SU     |
| Primary Voltage       | 480              |
| Primary Max Current   | 0.31A            |
| Primary Markings      | <u>H1-H2</u>     |
| Primary Terminals     | <u>Terminals</u> |
| Secondary Voltage     | 120              |
| Secondary Max Current | 1.25A            |
| Secondary Markings    | <u>X1-X2</u>     |

## OFFICIAL QUOTE CS150H-A

| Secondary Terminals        | <u>Terminals</u>                                                                     |
|----------------------------|--------------------------------------------------------------------------------------|
| Primary Taps               | N/A                                                                                  |
| Conductor Material         | <u>Copper</u>                                                                        |
| Temperatue Rise            | 80°C                                                                                 |
| Insuation Class            | 130°C                                                                                |
| BIL (Insulation) Level     | <u>10kV</u>                                                                          |
| Efficiency                 | N/A                                                                                  |
| Impedance                  | <u>5.0 - 7.0%</u>                                                                    |
| Sound (db)                 | 40                                                                                   |
| Enclosure Type             | Core & Coil                                                                          |
| Enclosure                  | See Chart                                                                            |
| Standards & Certifications | CSA Certified File No. LR34493, UL Listed File No. E110286, ISO 9001:2015 Registered |
| Finish                     | N/AN/A                                                                               |