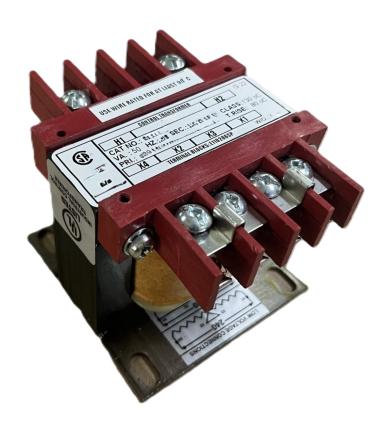

## **PRODUCT SPECIFICATIONS**

| Weight                | 18 lbs           |
|-----------------------|------------------|
| Phases                | 1                |
| VA                    | 150              |
| Connection            | 1Ph-CT-SS-SU     |
| Primary Voltage       | 480              |
| Primary Max Current   | 0.31A            |
| Primary Markings      | <u>H1-H2</u>     |
| Primary Terminals     | <u>Terminals</u> |
| Secondary Voltage     | 120              |
| Secondary Max Current | 1.25A            |
| Secondary Markings    | <u>X1-X2</u>     |

## OFFICIAL QUOTE CS150H-A

| Secondary Terminals        | <u>Terminals</u>                                                                     |
|----------------------------|--------------------------------------------------------------------------------------|
| Primary Taps               | N/A                                                                                  |
| Conductor Material         | <u>Copper</u>                                                                        |
| Temperatue Rise            | 80°C                                                                                 |
| Insuation Class            | 130°C                                                                                |
| BIL (Insulation) Level     | 10kV                                                                                 |
| Efficiency                 | N/A                                                                                  |
| Impedance                  | <u>5.0 - 7.0%</u>                                                                    |
| Sound (db)                 | 40                                                                                   |
| Enclosure Type             | Core & Coil                                                                          |
| Enclosure                  | See Chart                                                                            |
| Standards & Certifications | CSA Certified File No. LR34493, UL Listed File No. E110286, ISO 9001:2015 Registered |
| Finish                     | N/AN/A                                                                               |