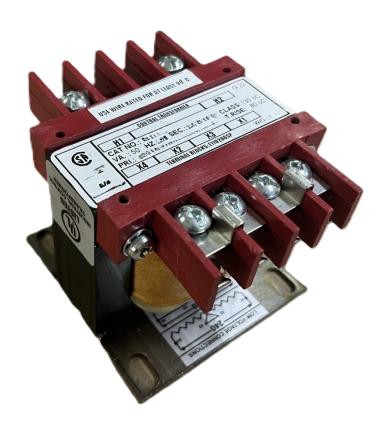

## OFFICIAL QUOTE CS150H-A

## CS150H-A

\$140.00 CAD

**SKU:** c53e2471e390

**Categories:** Control Transformers

## **PRODUCT SPECIFICATIONS**

| Weight                | 18 lbs           |
|-----------------------|------------------|
| Phases                | 1                |
| VA                    | 150              |
| Connection            | 1Ph-CT-SS-SU     |
| Primary Voltage       | 480              |
| Primary Max Current   | 0.31A            |
| Primary Markings      | H1-H2            |
| Primary Terminals     | <u>Terminals</u> |
| Secondary Voltage     | 120              |
| Secondary Max Current | <u>1.25A</u>     |
| Secondary Markings    | <u>X1-X2</u>     |

## OFFICIAL QUOTE CS150H-A

| Secondary Terminals        | <u>Terminals</u>                                                                     |
|----------------------------|--------------------------------------------------------------------------------------|
| Primary Taps               | N/A                                                                                  |
| Conductor Material         | <u>Copper</u>                                                                        |
| Temperatue Rise            | 80°C                                                                                 |
| Insuation Class            | 130°C                                                                                |
| BIL (Insulation) Level     | <u>10kV</u>                                                                          |
| Efficiency                 | N/A                                                                                  |
| Impedance                  | <u>5.0 - 7.0%</u>                                                                    |
| Sound (db)                 | 40                                                                                   |
| Enclosure Type             | Core & Coil                                                                          |
| Enclosure                  | See Chart                                                                            |
| Standards & Certifications | CSA Certified File No. LR34493, UL Listed File No. E110286, ISO 9001:2015 Registered |
| Finish                     | N/AN/A                                                                               |