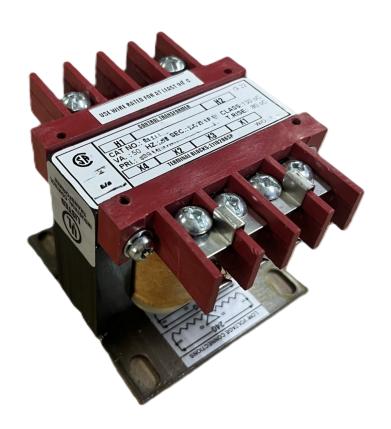

## CS150H-A

\$103.11 USD

**SKU:** c53e2471e390

**Categories:** Control Transformers

## PRODUCT SPECIFICATIONS

| Weight                | 18 lbs           |
|-----------------------|------------------|
| Weight                | 10 103           |
| Phases                | 1                |
| VA                    | <u>150</u>       |
| Connection            | 1Ph-CT-SS-SU     |
| Primary Voltage       | 480              |
| Primary Max Current   | 0.31A            |
| Primary Markings      | <u>H1-H2</u>     |
| Primary Terminals     | <u>Terminals</u> |
| Secondary Voltage     | 120              |
| Secondary Max Current | 1.25A            |
| Secondary Markings    | <u>X1-X2</u>     |

## OFFICIAL QUOTE CS150H-A

| Secondary Terminals        | <u>Terminals</u>                                                                     |
|----------------------------|--------------------------------------------------------------------------------------|
| Primary Taps               | N/A                                                                                  |
| Conductor Material         | <u>Copper</u>                                                                        |
| Temperatue Rise            | 80°C                                                                                 |
| Insuation Class            | 130°C                                                                                |
| BIL (Insulation) Level     | 10kV                                                                                 |
| Efficiency                 | N/A                                                                                  |
| Impedance                  | <u>5.0 - 7.0%</u>                                                                    |
| Sound (db)                 | 40                                                                                   |
| Enclosure Type             | Core & Coil                                                                          |
| Enclosure                  | See Chart                                                                            |
| Standards & Certifications | CSA Certified File No. LR34493, UL Listed File No. E110286, ISO 9001:2015 Registered |
| Finish                     | N/AN/A                                                                               |