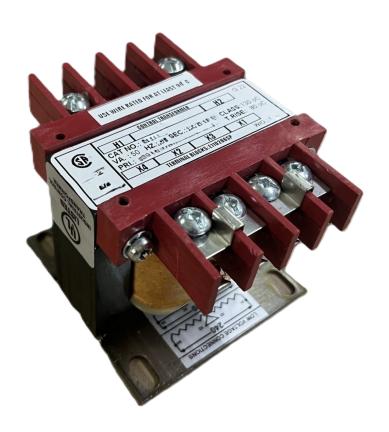

## OFFICIAL QUOTE CS150H-A

## CS150H-A

\$140.00 CAD

**SKU:** c53e2471e390

**Categories:** Control Transformers

## PRODUCT SPECIFICATIONS

| Weight                | 18 lbs           |
|-----------------------|------------------|
| Weight                | 10 103           |
| Phases                | 1                |
| VA                    | <u>150</u>       |
| Connection            | 1Ph-CT-SS-SU     |
| Primary Voltage       | 480              |
| Primary Max Current   | 0.31A            |
| Primary Markings      | <u>H1-H2</u>     |
| Primary Terminals     | <u>Terminals</u> |
| Secondary Voltage     | 120              |
| Secondary Max Current | 1.25A            |
| Secondary Markings    | <u>X1-X2</u>     |

## OFFICIAL QUOTE CS150H-A

| Secondary Terminals        | <u>Terminals</u>                                                                     |
|----------------------------|--------------------------------------------------------------------------------------|
| Primary Taps               | N/A                                                                                  |
| Conductor Material         | <u>Copper</u>                                                                        |
| Temperatue Rise            | 80°C                                                                                 |
| Insuation Class            | 130°C                                                                                |
| BIL (Insulation) Level     | 10kV                                                                                 |
| Efficiency                 | N/A                                                                                  |
| Impedance                  | <u>5.0 - 7.0%</u>                                                                    |
| Sound (db)                 | 40                                                                                   |
| Enclosure Type             | Core & Coil                                                                          |
| Enclosure                  | See Chart                                                                            |
| Standards & Certifications | CSA Certified File No. LR34493, UL Listed File No. E110286, ISO 9001:2015 Registered |
| Finish                     | N/AN/A                                                                               |