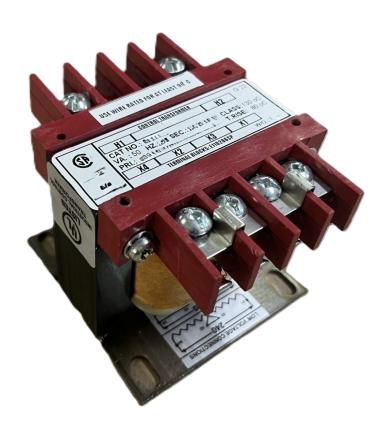

## **CS150H-A**

\$103.11 USD

**SKU:** c53e2471e390

**Categories:** Control Transformers

## **PRODUCT SPECIFICATIONS**

| Weight                | 18 lbs           |
|-----------------------|------------------|
| Phases                | 1                |
| VA                    | 150              |
| Connection            | 1Ph-CT-SS-SU     |
| Primary Voltage       | 480              |
| Primary Max Current   | 0.31A            |
| Primary Markings      | <u>H1-H2</u>     |
| Primary Terminals     | <u>Terminals</u> |
| Secondary Voltage     | 120              |
| Secondary Max Current | 1.25A            |
| Secondary Markings    | <u>X1-X2</u>     |

## OFFICIAL QUOTE CS150H-A

| Secondary Terminals        | <u>Terminals</u>                                                                     |
|----------------------------|--------------------------------------------------------------------------------------|
| Primary Taps               | N/A                                                                                  |
| Conductor Material         | <u>Copper</u>                                                                        |
| Temperatue Rise            | 80°C                                                                                 |
| Insuation Class            | 130°C                                                                                |
| BIL (Insulation) Level     | 10kV                                                                                 |
| Efficiency                 | N/A                                                                                  |
| Impedance                  | <u>5.0 - 7.0%</u>                                                                    |
| Sound (db)                 | 40                                                                                   |
| Enclosure Type             | Core & Coil                                                                          |
| Enclosure                  | See Chart                                                                            |
| Standards & Certifications | CSA Certified File No. LR34493, UL Listed File No. E110286, ISO 9001:2015 Registered |
| Finish                     | N/AN/A                                                                               |