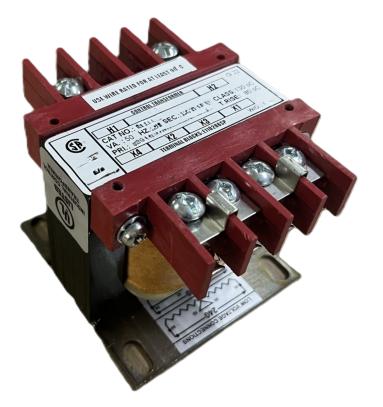

## CS150H-A \$140.00 CAD

SKU: c53e2471e390 Categories: <u>Control Transformers</u>

## **PRODUCT SPECIFICATIONS**

| Weight                | 18 lbs              |
|-----------------------|---------------------|
| Phases                | 1                   |
| VA                    | <u>150</u>          |
| Connection            | <u>1Ph-CT-SS-SU</u> |
| Primary Voltage       | <u>480</u>          |
| Primary Max Current   | <u>0.31A</u>        |
| Primary Markings      | <u>H1-H2</u>        |
| Primary Terminals     | <u>Terminals</u>    |
| Secondary Voltage     | 120                 |
| Secondary Max Current | <u>1.25A</u>        |
| Secondary Markings    | <u>X1-X2</u>        |

## CS150H-A

| Secondary Terminals        | Terminals                                                                                      |
|----------------------------|------------------------------------------------------------------------------------------------|
| Primary Taps               | N/A                                                                                            |
| Conductor Material         | <u>Copper</u>                                                                                  |
| Temperatue Rise            | <u>80°C</u>                                                                                    |
| Insuation Class            | <u>130°C</u>                                                                                   |
| BIL (Insulation) Level     | <u>10kV</u>                                                                                    |
| Efficiency                 | <u>N/A</u>                                                                                     |
| Impedance                  | <u>5.0 – 7.0%</u>                                                                              |
| Sound (db)                 | <u>40</u>                                                                                      |
| Enclosure Type             | Core & Coil                                                                                    |
| Enclosure                  | See Chart                                                                                      |
| Standards & Certifications | <u>CSA Certified File No. LR34493, UL Listed File No. E110286, ISO 9001:2015</u><br>Registered |
| Finish                     | N/AN/A                                                                                         |