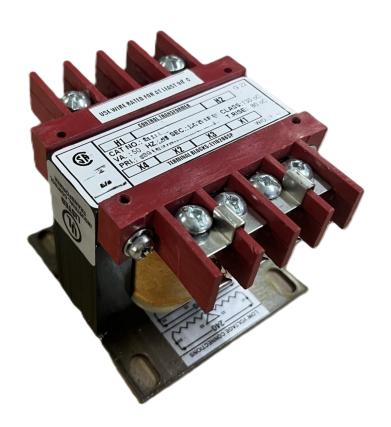

## OFFICIAL QUOTE CS150H-A

## CS150H-A

\$140.00 CAD

**SKU:** c53e2471e390

**Categories:** Control Transformers

## PRODUCT SPECIFICATIONS

| Weight                | 18 lbs           |
|-----------------------|------------------|
| Phases                | 1                |
| VA                    | 150              |
| Connection            | 1Ph-CT-SS-SU     |
| Primary Voltage       | 480              |
| Primary Max Current   | 0.31A            |
| Primary Markings      | H1-H2            |
| Primary Terminals     | <u>Terminals</u> |
| Secondary Voltage     | 120              |
| Secondary Max Current | 1.25A            |
| Secondary Markings    | <u>X1-X2</u>     |

## OFFICIAL QUOTE CS150H-A

| Secondary Terminals        | <u>Terminals</u>                                                                     |
|----------------------------|--------------------------------------------------------------------------------------|
| Primary Taps               | N/A                                                                                  |
| Conductor Material         | <u>Copper</u>                                                                        |
| Temperatue Rise            | 80°C                                                                                 |
| Insuation Class            | 130°C                                                                                |
| BIL (Insulation) Level     | 10kV                                                                                 |
| Efficiency                 | N/A                                                                                  |
| Impedance                  | <u>5.0 - 7.0%</u>                                                                    |
| Sound (db)                 | 40                                                                                   |
| Enclosure Type             | Core & Coil                                                                          |
| Enclosure                  | See Chart                                                                            |
| Standards & Certifications | CSA Certified File No. LR34493, UL Listed File No. E110286, ISO 9001:2015 Registered |
| Finish                     | N/AN/A                                                                               |